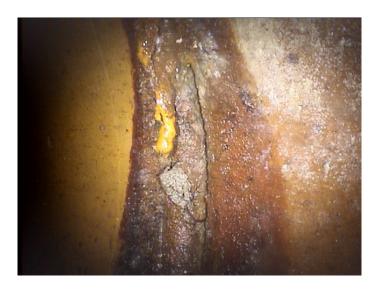

Clock To: 1st Value: 2nd Value: Value Percent: Continuous Index:

Within 8" of Joint: NO

Remarks:

Thursday, May 4, 2023

Code: DAE

Description: Deposits Attached Encrustation

Distance (ft): 78.9
Structural Grade: 0
O&M Grade: 2
Clock Start/From: 2
Clock To: 5