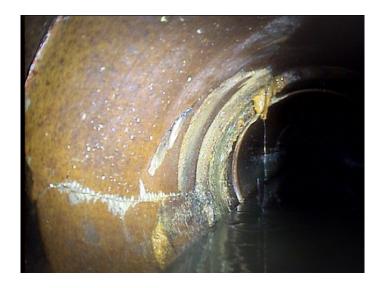

ock To: 1st Value: 2nd Value: Value Percent: Continuous Index:

Within 8" of Joint:

Remarks:

NO



Code: CL

Description: Crack Longitudinal

Distance (ft): 17.7
Structural Grade: 2
O&M Grade: 0
Clock Start/From: 9

Clock To: 1st Value: 2nd Value: Value Percent: Continuous Index:

Within 8" of Joint: NO

Remarks:

Thursday, May 4, 2023



Code: DAE

Description: Deposits Attached Encrustation

Distance (ft): 78.9
Structural Grade: 0
O&M Grade: 2
Clock Start/From: 2
Clock To: 5

1st Value: 2nd Value:

Value Percent: 5.000

Continuous Index:

Within 8" of Joint:

Remarks:

YES



Code: ID

Description: Infil Dripper

Distance (ft): 78.9
Structural Grade: 0
O&M Grade: 3
Clock Start/From: 3
Clock To:
1st Value:

2nd Value: Value Percent: Continuous Index:

Within 8" of Joint: YES

Remarks:



Code: CH3

Description: Crack Longitudinal Hinge, 3

Distance (ft): 83.6
Structural Grade: 5
O&M Grade: 0
Clock Start/From: 6
Clock To: 12

1st Value: 2nd Value: Value Percent: Continuous Index:

Within 8" of Joint:

Remarks:

NO



Code: **TFD** 

Description: Tap Factory Defective

Distance (ft): 86.8
Structural Grade: 0

O&M Grade: 2

Clock Start/From: 11

Clock To:

1st Value: **6.000** 

2nd Value: Value Percent: Continuous Index:

Within 8" of Joint: NO

Remarks: **Defective** 



Code: IR

Description: **Infil Runner** 

Distance (ft): 86.8 Structural Grade: 0 O&M Grade: 4 Clock Start/From: 11

Clock To: 1st Value: 2nd Value: Value Percent: Continuous Index:

Within 8" of Joint:

Remarks:

NO



Code: ID

Description: **Infil Dripper** 

Distance (ft): 121.9 Structural Grade: 0 O&