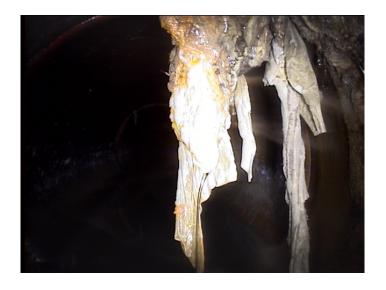

1st Value: 2nd Value:

Value Percent: 5.000

Continuous Index:

Within 8" of Joint:

Remarks:

NO

Code: DAE

Description: Deposits Attached Encrustation

Distance (ft): 166.4
Structural Grade: 0

O&M Grade: 3

Clock Start/From: 9

Clock To: 3

1st Value:

2nd Value:

Value Percent: 15.000

Continuous Index:

Within 8" of Joint: YES

Remarks:

Code: IR

Description: Infil Runner

Distance (ft): 166.4
Structural Grade: 0
O&M Grade: 4
Clock Start/From: 12

Clock To:
1st Value:
2nd Value:
Value Percent:
Continuous Index: