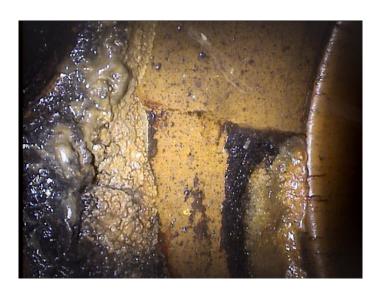

Clock To: 1st Value: 2nd Value: Value Percent: Continuous Index:

Within 8" of Joint: NO

Remarks:

Thursday, May 4, 2023

Code: DAE

Description: Deposits Attached Encrustation

Distance (ft): 78.9
Structural Grade: 0
O&M Grade: 2
Clock Start/From: 2
Clock To: 5

Distance (ft): 83.6
Structural Grade: 5
O&M Grade: 0
Clock Start/From: 6
Clock To: 12

1st Value: 2nd Value: Value Percent: Continuous Index:

Within 8" of Joint:

Remarks:

NO

Code: **TFD** 

Description: Tap Factory Defective