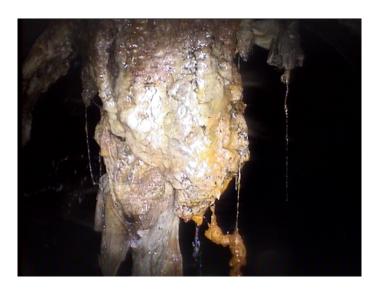

1st Value: 2nd Value:

Value Percent: 5.000

Continuous Index:

Within 8" of Joint:

Remarks:

YES

Code: ID

Description: Infil Dripper

Distance (ft): 78.9
Structural Grade: 0
O&M Grade: 3
Clock Start/From: 3
Clock To:
1st Value:

2nd Value: Value Percent: Continuous Index:

Within 8" of Joint: YES

Remarks:

Code: CH3

Description: Crack Longitudinal Hinge, 3

Continuous Index:

Within 8" of Joint:

Remarks:

YES

Code: IR

Description: Infil Runner

Distance (ft): 128.3 Structural Grade: 0

O&M Grade: 4
Clock Start/From: 12

1st Value: 2nd Value:

Value Percent: 5.000

Continuous Index:

Within 8" of Joint:

Remarks:

NO

Code: DAE

Description: Deposits Attached Encrustation

Distance (ft): 166.4
Structural Grade: 0

O&M Grade: 3

Clock Start/From: 9

Clock To: 3

1st Value:

2nd Value:

Value Percent: 15.000

Continuous Index: