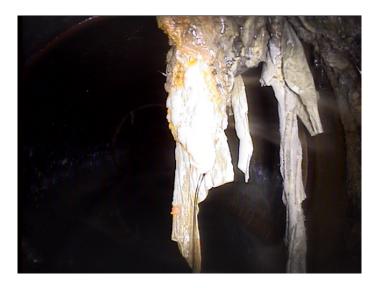

Distance (ft): 78.9
Structural Grade: 0
O&M Grade: 3
Clock Start/From: 3
Clock To:
1st Value:

2nd Value: Value Percent: Continuous Index:

Within 8" of Joint: YES

Remarks:

Code: CH3

Description: Crack Longitudinal Hinge, 3

NO

Code: ID

Description: **Infil Dripper** 

Distance (ft): 121.9 Structural Grade: 0 O&M Grade: 3 Clock Start/From: 3

Clock To: 1st Value: 2nd Value: Value Percent: Continuous Index:

Within 8" of Joint: NO