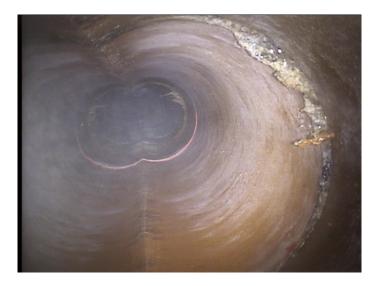

Code:

| Description:        | Manhole   |  |  |
|---------------------|-----------|--|--|
|                     |           |  |  |
| Distance (ft):      | .0        |  |  |
| Structural Grade:   | 0         |  |  |
| O&M Grade:          | 0         |  |  |
| Clock Start/From:   |           |  |  |
| Clock To:           |           |  |  |
| 1st Value:          |           |  |  |
| 2nd Value:          |           |  |  |
| Value Percent:      |           |  |  |
| Continuous Index:   |           |  |  |
| Within 8" of Joint: | NO        |  |  |
| Remarks:            | M-606-021 |  |  |

 $\mathsf{AMH}$ 

Code: MWL

Description: Water Level

Distance (ft): .0
Structural Grade: 0
O&M Grade: 0

Clock Start/From:

Clock To: 1st Value: 2nd Value:

Value Percent:

Continuous Index: