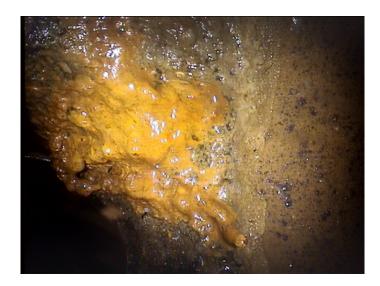

1st Value: 2nd Value:

Value Percent: 5.000

Continuous Index:

Within 8" of Joint:

Remarks:

YES

Code: ID

Description: Infil Dripper

Distance (ft): 78.9
Structural Grade: 0
O&M Grade: 3
Clock Start/From: 3
Clock To:
1st Value:

2nd Value: Value Percent: Continuous Index:

Within 8" of Joint: YES

Remarks:

Code: CH3

Description: Crack Longitudinal Hinge, 3