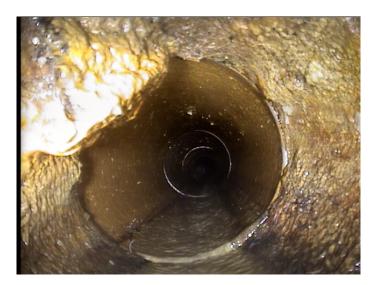

Code:

| Description:        | Manhole   |  |  |
|---------------------|-----------|--|--|
|                     |           |  |  |
| Distance (ft):      | .0        |  |  |
| Structural Grade:   | 0         |  |  |
| O&M Grade:          | 0         |  |  |
| Clock Start/From:   |           |  |  |
| Clock To:           |           |  |  |
| 1st Value:          |           |  |  |
| 2nd Value:          |           |  |  |
| Value Percent:      |           |  |  |
| Continuous Index:   |           |  |  |
| Within 8" of Joint: | NO        |  |  |
| Remarks:            | M-606-021 |  |  |

 $\mathsf{AMH}$ 

Code: MWL

Description: Water Level

Distance (ft): .0
Structural Grade: 0
O&M Grade: 0

Clock Start/From:

Clock To: 1st Value: 2nd Value:

Value Percent:

Continuous Index: