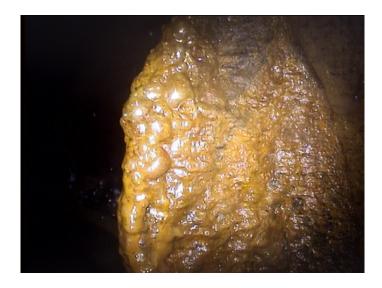

Distance (ft): 78.9
Structural Grade: 0
O&M Grade: 3
Clock Start/From: 3
Clock To:
1st Value:

2nd Value: Value Percent: Continuous Index:

Within 8" of Joint: YES

Remarks:

Code: CH3

Description: Crack Longitudinal Hinge, 3

Code: IR

Description: **Infil Runner** 

Distance (ft): 86.8 Structural Grade: 0 O&M Grade: 4 Clock Start/From: 11

Clock To: 1st Value: 2nd Value: Value Percent: Continuous Index:

Within 8" of Joint:

Remarks: