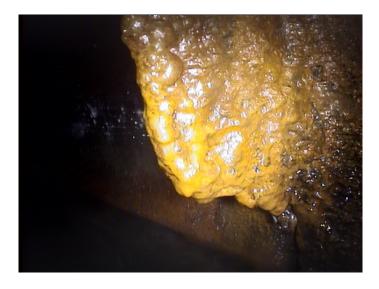

Continuous Index:

Within 8" of Joint:

Remarks:

YES

Code: IR

Description: Infil Runner

Distance (ft): 128.3 Structural Grade: 0

O&M Grade: 4
Clock Start/From: 12

Clock To: 1st Value: 2nd Value:

Value Percent: Continuous Index:

Within 8" of Joint: YES

Remarks:

Code: **TFD** 

Description: Tap Factory Defective

Distance (ft): 142.0
Structural Grade: 0
O&M Grade: 2
Clock Start/From: 11