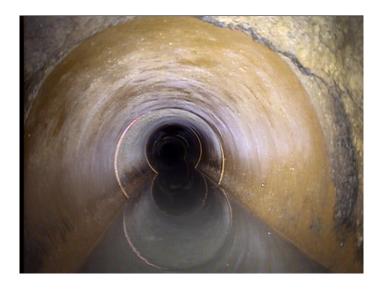

Within 8" of Joint: NO

Remarks:

Code: **TFD** 

Description: Tap Factory Defective

15.000

Distance (ft): 17.7
Structural Grade: 0
O&M Grade: 2
Clock Start/From: 11

Clock To:

1st Value: **6.000** 

2nd Value: Value Percent: Continuous Index:

Within 8" of Joint: NO

Remarks: **Defective** 

Code: **ID** 

Description: Infil Dripper

Distance (ft): 17.7
Structural Grade: 0
O&M Grade: 3
Clock Start/From: 11