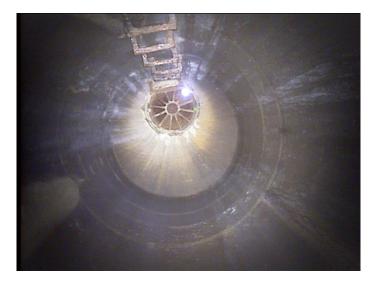

Code:

| Description:        | Manhole   |  |  |
|---------------------|-----------|--|--|
|                     |           |  |  |
| Distance (ft):      | .0        |  |  |
| Structural Grade:   | 0         |  |  |
| O&M Grade:          | 0         |  |  |
| Clock Start/From:   |           |  |  |
| Clock To:           |           |  |  |
| 1st Value:          |           |  |  |
| 2nd Value:          |           |  |  |
| Value Percent:      |           |  |  |
| Continuous Index:   |           |  |  |
| Within 8" of Joint: | NO        |  |  |
| Remarks:            | M-606-021 |  |  |