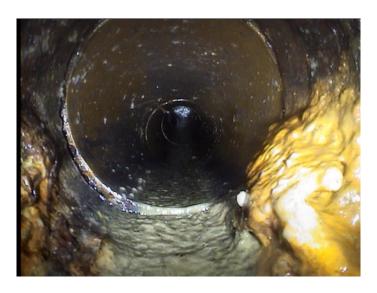

Code:

| Description:        | Manhole   |  |  |
|---------------------|-----------|--|--|
|                     |           |  |  |
| Distance (ft):      | .0        |  |  |
| Structural Grade:   | 0         |  |  |
| O&M Grade:          | 0         |  |  |
| Clock Start/From:   |           |  |  |
| Clock To:           |           |  |  |
| 1st Value:          |           |  |  |
| 2nd Value:          |           |  |  |
| Value Percent:      |           |  |  |
| Continuous Index:   |           |  |  |
| Within 8" of Joint: | NO        |  |  |
| Remarks:            | M-606-021 |  |  |

 $\mathsf{AMH}$ 

Code: MWL

Description: Water Level

Distance (ft): .0
Structural Grade: 0
O&M Grade: 0

Clock Start/From:

Clock To: 1st Value: 2nd Value:

Value Percent:

Continuous Index: