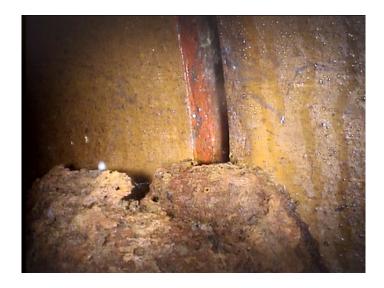

Within 8" of Joint: NO

Remarks:

Code: **TFD** 

Description: Tap Factory Defective

15.000

Distance (ft): 17.7
Structural Grade: 0
O&M Grade: 2
Clock Start/From: 11

Clock To:

1st Value: **6.000** 

2nd Value: Value Percent: Continuous Index:

Within 8" of Joint: NO

Remarks: **Defective** 

Code: **ID** 

Description: Infil Dripper

Distance (ft): 17.7
Structural Grade: 0
O&M Grade: 3
Clock Start/From: 11

Clock To: 1st Value: 2nd Value: Value Percent: Continuous Index:

Within 8" of Joint:

Remarks:

NO

Code: CL

Description: Crack Longitudinal

Distance (ft): 17.7
Structural Grade: 2
O&M Grade: 0
Clock Start/From: 9