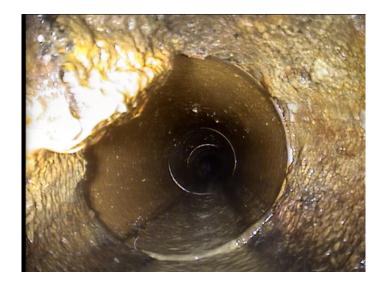

Code:

| Description:        | Manhole   |  |  |
|---------------------|-----------|--|--|
|                     |           |  |  |
| Distance (ft):      | .0        |  |  |
| Structural Grade:   | 0         |  |  |
| O&M Grade:          | 0         |  |  |
| Clock Start/From:   |           |  |  |
| Clock To:           |           |  |  |
| 1st Value:          |           |  |  |
| 2nd Value:          |           |  |  |
| Value Percent:      |           |  |  |
| Continuous Index:   |           |  |  |
| Within 8" of Joint: | NO        |  |  |
| Remarks:            | M-606-021 |  |  |

 $\mathsf{AMH}$ 

Code: MWL

Description: Water Level

Distance (ft): .0
Structural Grade: 0
O&M Grade: 0

Clock Start/From:

Clock To: 1st Value: 2nd Value:

Value Percent:

Continuous Index: