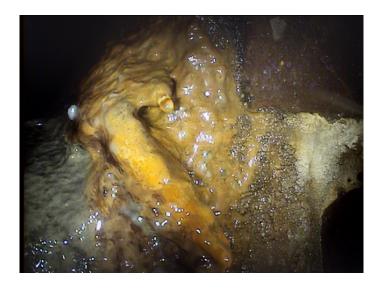

1st Value: 2nd Value:

Value Percent: 5.000

Continuous Index:

Within 8" of Joint:

Remarks:

YES

Code: ID

Description: Infil Dripper

Distance (ft): 78.9
Structural Grade: 0
O&M Grade: 3
Clock Start/From: 3
Clock To:
1st Value:

2nd Value: Value Percent: Continuous Index:

Within 8" of Joint: YES

Remarks:

Code: CH3

Description: Crack Longitudinal Hinge, 3

Distance (ft): 83.6
Structural Grade: 5
O&M Grade: 0
Clock Start/From: 6
Clock To: 12

1st Value: 2nd Value: Value Percent: Continuous Index:

Within 8" of Joint:

Remarks:

NO

Code: **TFD** 

Description: Tap Factory Defective