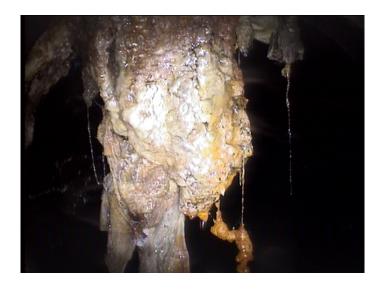

1st Value: 2nd Value:

Value Percent: 5.000

Continuous Index:

Within 8" of Joint:

Remarks:

YES

Code: ID

Description: Infil Dripper

Distance (ft): 78.9
Structural Grade: 0
O&M Grade: 3
Clock Start/From: 3
Clock To:
1st Value:

2nd Value: Value Percent: Continuous Index:

Within 8" of Joint: YES

Remarks:

Code: CH3

Description: Crack Longitudinal Hinge, 3

Continuous Index:

Within 8" of Joint:

Remarks:

YES

Code: IR

Description: Infil Runner

Distance (ft): 128.3 Structural Grade: 0

O&M Grade: 4
Clock Start/From: 12

1st Value: 2nd Value:

Value Percent: 5.000

Continuous Index:

Within 8" of Joint:

Remarks:

NO

Code: DAE

Description: Deposits Attached Encrustation

Distance (ft): 166.4
Structural Grade: 0

O&M Grade: 3

Clock Start/From: 9

Clock To: 3

1st Value:

2nd Value:

Value Percent: 15.000

Continuous Index: