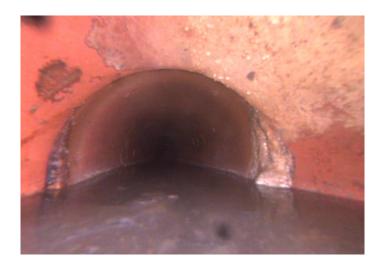

Code: MWL
Description: Water Level

Distance (ft): .0
Structural Grade: 0
O&M Grade: 0

Clock Start/From:

Clock To: 1st Value: 2nd Value:

Value Percent:

Continuous Index:

Within 8" of Joint:

Remarks: