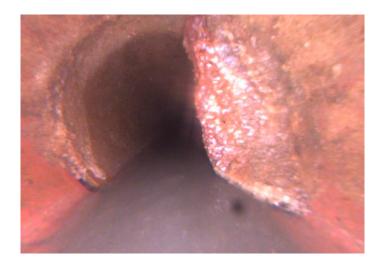

Remarks:

2nd Value:

Code: DAE

Description: Deposits Attached Encrustation

Distance (ft): 99.1
Structural Grade: 0
O&M Grade: 4
Clock Start/From: 12
Clock To: 5

1st Value: 2nd Value:

Value Percent: 30.000

Continuous Index:

Within 8" of Joint:

Remarks:

YES

Code: MSA

Description: Abandoned Survey

Distance (ft): 99.9
Structural Grade: 0
O&M Grade: 0

Clock Start/From:

Clock To:
1st Value:
2nd Value:
Value Percent:
Continuous Index:

Within 8" of Joint: NO

Remarks: Unable to pass DAE