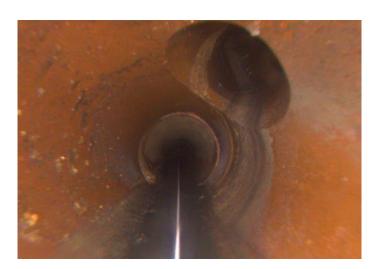

| Code:               | АМН       |  |  |
|---------------------|-----------|--|--|
| Description:        | Manhole   |  |  |
|                     |           |  |  |
| Distance (ft):      | .0        |  |  |
| Structural Grade:   | 0         |  |  |
| O&M Grade:          | 0         |  |  |
| Clock Start/From:   |           |  |  |
| Clock To:           |           |  |  |
| 1st Value:          |           |  |  |
| 2nd Value:          |           |  |  |
| Value Percent:      |           |  |  |
| Continuous Index:   |           |  |  |
| Within 8" of Joint: | NO        |  |  |
| Remarks:            | M-606-054 |  |  |
|                     |           |  |  |