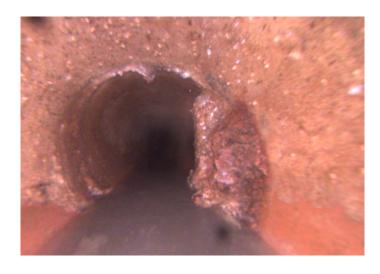

Remarks:

2nd Value:

Code: DAE

Description: Deposits Attached Encrustation

Distance (ft): 99.1
Structural Grade: 0
O&M Grade: 4
Clock Start/From: 12
Clock To: 5

1st Value: 2nd Value:

Value Percent: 30.000

Continuous Index:

Within 8" of Joint:

Remarks:

YES

Code: MSA

Description: Abandoned Survey

Distance (ft): 99.9
Structural Grade: 0
O&M Grade: 0

Clock Start/From:

Clock To:
1st Value:
2nd Value:
Value Percent:
Continuous Index:

Within 8" of Joint: NO

Remarks: Unable to pass DAE