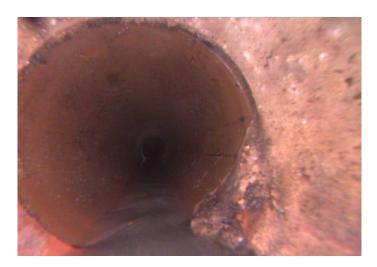

| Code:               | АМН       |  |  |
|---------------------|-----------|--|--|
| Description:        | Manhole   |  |  |
|                     |           |  |  |
| Distance (ft):      | .0        |  |  |
| Structural Grade:   | 0         |  |  |
| O&M Grade:          | 0         |  |  |
| Clock Start/From:   |           |  |  |
| Clock To:           |           |  |  |
| 1st Value:          |           |  |  |
| 2nd Value:          |           |  |  |
| Value Percent:      |           |  |  |
| Continuous Index:   |           |  |  |
| Within 8" of Joint: | NO        |  |  |
| Remarks:            | M-606-054 |  |  |
|                     |           |  |  |