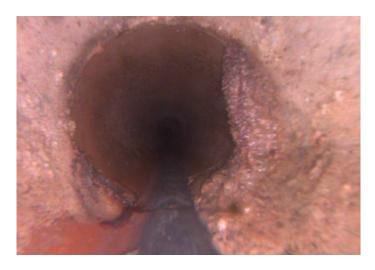

Description: Deposits Attached Encrustation

Distance (ft): 83.3
Structural Grade: 0
O&M Grade: 2
Clock Start/From: 3
Clock To: 5

1st Value: 2nd Value:

Value Percent: 5.000

Continuous Index:

Within 8" of Joint:

Remarks:

YES

Code: DAE

Description: Deposits Attached Encrustation

Distance (ft): 91.0
Structural Grade: 0
O&M Grade: 2
Clock Start/From: 2
Clock To: 5
1st Value:

Value Percent: 5.000

Continuous Index:

Within 8" of Joint: YES