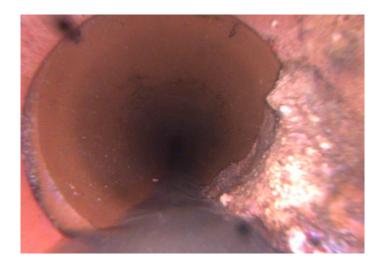

Description: Deposits Attached Encrustation

Distance (ft): 74.8
Structural Grade: 0

O&M Grade: 3

Clock Start/From: 1

Clock To: 4

1st Value: 2nd Value:

Value Percent: 20.000

Continuous Index:

Within 8" of Joint:

YES

Remarks:

Code: DAE

Description: Deposits Attached Encrustation

Distance (ft): 79.1
Structural Grade: 0

O&M Grade: 2

Clock Start/From: 3