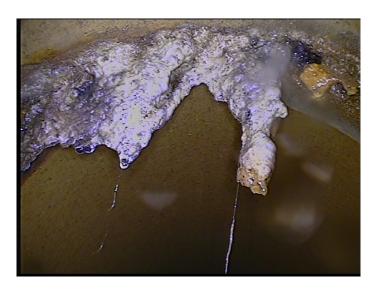

Remarks:

Code: DAE

Description: **Deposits Attached Encrustation** 

Distance (ft): 30.5 Structural Grade: 0 O&M Grade: 4 Clock Start/From: 12 Clock To: 5

1st Value: 2nd Value:

Value Percent: 25.000

Continuous Index:

Within 8" of Joint:

Remarks:

YES

Code: DAE

Description: **Deposits Attached Encrustation** 

Distance (ft): 59.6 Structural Grade: 0 O&M Grade: 2 Clock Start/From: 9 3 Clock To: 1st Value:

Value Percent: 10.000