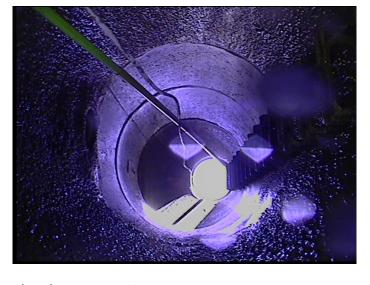

|   | Code:<br>Description: | AMH<br>Manhole |
|---|-----------------------|----------------|
|   |                       |                |
|   | Distance (ft):        | .0             |
|   | Structural Grade:     | 0              |
|   | O&M Grade:            | 0              |
|   | Clock Start/From:     |                |
|   | Clock To:             |                |
|   | 1st Value:            |                |
|   | 2nd Value:            |                |
| , | Value Percent:        |                |
|   | Continuous Index:     |                |
| , | Within 8" of Joint:   | NO             |
|   | Remarks:              | M-606-056      |
|   |                       |                |