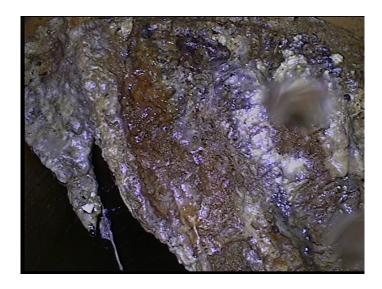

Remarks:

Code: DAE

Description: **Deposits Attached Encrustation** 

Distance (ft): 30.5 Structural Grade: 0 O&M Grade: 4 Clock Start/From: 12 Clock To: 5

1st Value: 2nd Value:

Value Percent: 25.000

Continuous Index:

Within 8" of Joint:

Remarks:

YES

Code: DAE

Description: **Deposits Attached Encrustation** 

Distance (ft): 59.6 Structural Grade: 0 O&M Grade: 2 Clock Start/From: 9 3 Clock To: 1st Value:

Value Percent: 10.000