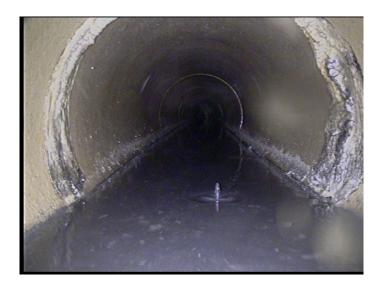

Code: MWL

Description: Water Level

Distance (ft): .0
Structural Grade: 0

O&M Grade: **0** 

Clock Start/From:

Clock To: 1st Value: 2nd Value:

Value Percent: 10.000

Continuous Index: