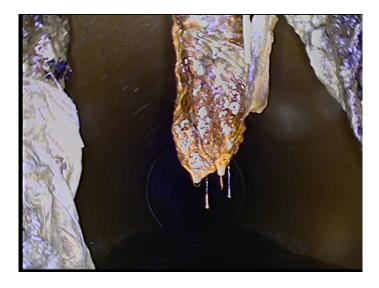

O&M Grade: 3

Clock Start/From: 12

Clock To:
1st Value:
2nd Value:
Value Percent:
Continuous Index:

Within 8" of Joint:

Remarks:

YES

Code: TBA

Description: Tap Break-in Active

Code: ID

Description: Infil Dripper

Distance (ft): 123.2
Structural Grade: 0
O&M Grade: 3
Clock Start/From: 1

Clock To:
1st Value:
2nd Value:
Value Percent:
Continuous Index:

Within 8" of Joint:

Remarks:

YES

Remarks:

YES

5.000

Code: ID

Description: Infil Dripper

Distance (ft): 138.2
Structural Grade: 0
O&M Grade: 3
Clock Start/From: 12

Clock To: 1st Value: 2nd Value: Value Percent: Continuous Index:

Within 8" of Joint: