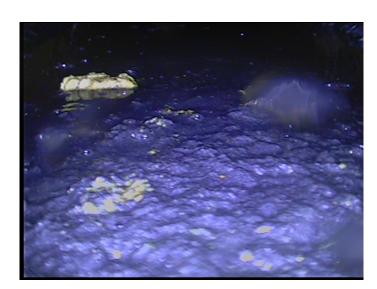

Within 8" of Joint: NO

Remarks:

Code: **DSF** 

Description: Deposits Settled Fine

Distance (ft): 14.0
Structural Grade: 0
O&M Grade: 3
Clock Start/From: 4
Clock To: 8

1st Value: 2nd Value:

Value Percent: 15.000
Continuous Index: S01
Within 8" of Joint: YES