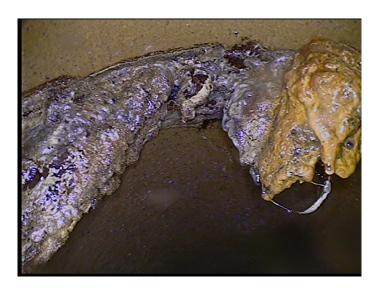

O&M Grade: 3

Clock Start/From: 12

Clock To:
1st Value:
2nd Value:
Value Percent:
Continuous Index:

Within 8" of Joint:

Remarks:

YES

Code: TBA

Description: Tap Break-in Active

Code: ID

Description: Infil Dripper

Distance (ft): 123.2
Structural Grade: 0
O&M Grade: 3
Clock Start/From: 1

Clock To:
1st Value:
2nd Value:
Value Percent:
Continuous Index:

Within 8" of Joint:

Remarks:

YES

Remarks:

YES

5.000

Code: ID

Description: Infil Dripper

Distance (ft): 138.2
Structural Grade: 0
O&M Grade: 3
Clock Start/From: 12

Clock To: 1st Value: 2nd Value: Value Percent: Continuous Index:

Within 8" of Joint: