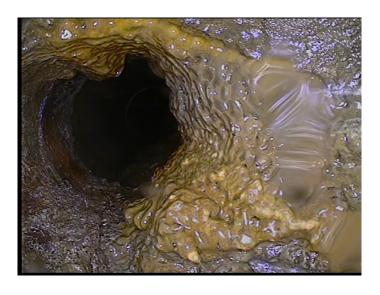

Within 8" of Joint: NO

Remarks:

Code: **DSF** 

Description: Deposits Settled Fine

Distance (ft): 14.0
Structural Grade: 0
O&M Grade: 3
Clock Start/From: 4
Clock To: 8

1st Value: 2nd Value:

Value Percent: 15.000
Continuous Index: S01
Within 8" of Joint: YES

Continuous Index:

Within 8" of Joint: YES

Remarks:

Code: **DSF** 

Description: Deposits Settled Fine

Distance (ft): 148.2
Structural Grade: 0
O&M Grade: 3
Clock Start/From: 4
Clock To: 8

1st Value: 2nd Value: