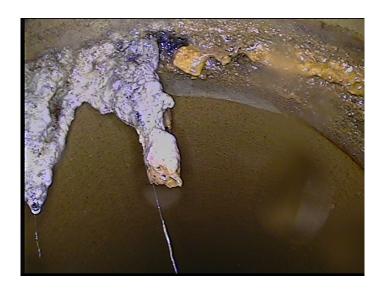

Code: ID

Description: Infil Dripper

Distance (ft): 123.2
Structural Grade: 0
O&M Grade: 3
Clock Start/From: 1

Clock To:
1st Value:
2nd Value:
Value Percent:
Continuous Index:

Within 8" of Joint:

Remarks:

YES

Remarks:

YES

5.000

Code: ID

Description: Infil Dripper

Distance (ft): 138.2
Structural Grade: 0
O&M Grade: 3
Clock Start/From: 12

Clock To: 1st Value: 2nd Value: Value Percent: Continuous Index:

Within 8" of Joint:

Remarks:

YES

Code: DAE

Description: Deposits Attached Encrustation

Distance (ft): 138.2
Structural Grade: 0
O&M Grade: 2
Clock Start/From: 10
Clock To: 12
1st Value:

1st Value: 2nd Value:

Value Percent: 5.000