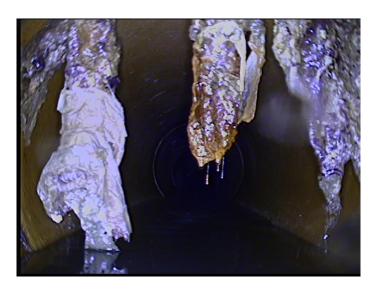

Remarks:

Code: DAE

Description: **Deposits Attached Encrustation** 

Distance (ft): 30.5 Structural Grade: 0 O&M Grade: 4 Clock Start/From: 12 Clock To: 5

1st Value: 2nd Value:

Value Percent: 25.000

Continuous Index:

Within 8" of Joint:

Remarks:

YES

Code: DAE

Description: **Deposits Attached Encrustation** 

Distance (ft): 59.6 Structural Grade: 0 O&M Grade: 2 Clock Start/From: 9 3 Clock To: 1st Value:

Value Percent: 10.000

O&M Grade: 3

Clock Start/From: 12

Clock To:
1st Value:
2nd Value:
Value Percent:
Continuous Index:

Within 8" of Joint:

Remarks:

YES

Code: TBA

Description: Tap Break-in Active

Code: DAE

Description: Deposits Attached Encrustation

Distance (ft): 123.2
Structural Grade: 0
O&M Grade: 2
Clock Start/From: 9
Clock To: 3
1st Value:

2nd Value: Value Percent:

Continuous Index:

Within 8" of Joint:

Remarks:

YES

Code: DAE

Description: Deposits Attached Encrustation

Distance (ft): 138.2
Structural Grade: 0
O&M Grade: 2
Clock Start/From: 10
Clock To: 12
1st Value:

1st Value: 2nd Value:

Value Percent: 5.000