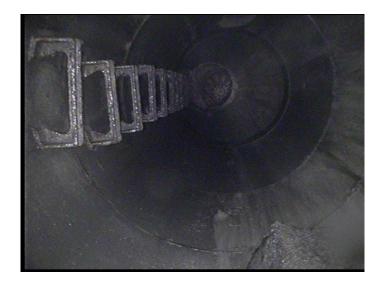

|   | Code:<br>Description: | AMH<br>Manhole |
|---|-----------------------|----------------|
|   |                       |                |
|   | Distance (ft):        | .0             |
|   | Structural Grade:     | 0              |
|   | O&M Grade:            | 0              |
|   | Clock Start/From:     |                |
|   | Clock To:             |                |
|   | 1st Value:            |                |
|   | 2nd Value:            |                |
| , | Value Percent:        |                |
|   | Continuous Index:     |                |
| , | Within 8" of Joint:   | NO             |
|   | Remarks:              | M-606-056      |
|   |                       |                |

Within 8" of Joint: NO

Remarks: M-606-055