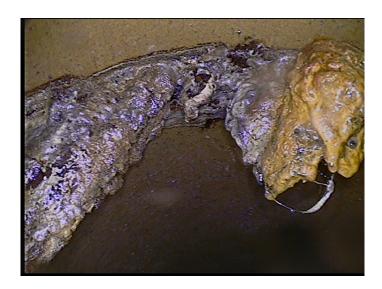

O&M Grade: 3

Clock Start/From: 12

Clock To:
1st Value:
2nd Value:
Value Percent:
Continuous Index:

Within 8" of Joint:

Remarks:

YES

Code: TBA

Description: Tap Break-in Active

Code: ID

Description: Infil Dripper

Distance (ft): 123.2
Structural Grade: 0
O&M Grade: 3
Clock Start/From: 1

Clock To:
1st Value:
2nd Value:
Value Percent:
Continuous Index:

Within 8" of Joint:

Remarks:

YES

Remarks:

YES

5.000

Code: ID

Description: Infil Dripper

Distance (ft): 138.2
Structural Grade: 0
O&M Grade: 3
Clock Start/From: 12

Clock To: 1st Value: 2nd Value: Value Percent: Continuous Index:

Within 8" of Joint: