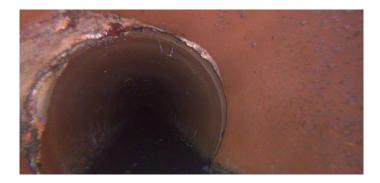

Code: MWL Description: Water Level

| Distance (ft):      | .0     |
|---------------------|--------|
| Structural Grade:   | 0      |
| O&M Grade:          | 0      |
| Clock Start/From:   |        |
| Clock To:           |        |
| 1st Value:          |        |
| 2nd Value:          |        |
| Value Percent:      | 30.000 |
| Continuous Index:   |        |
| Within 8" of Joint: | NO     |
| Remarks:            |        |
|                     |        |

| Code:        |  |
|--------------|--|
| Description: |  |

MSA Abandoned Survey

| Distance (ft):      | 22.1               |
|---------------------|--------------------|
| Structural Grade:   | 0                  |
| O&M Grade:          | 0                  |
| Clock Start/From:   |                    |
| Clock To:           |                    |
| 1st Value:          |                    |
| 2nd Value:          |                    |
| Value Percent:      |                    |
| Continuous Index:   |                    |
| Within 8" of Joint: | NO                 |
| Remarks:            | DEBRIS UNDER WATER |