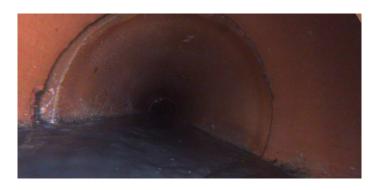

Code: MWL Description: Water Level

| Distance (ft):      | .0     |
|---------------------|--------|
| Structural Grade:   | 0      |
| O&M Grade:          | 0      |
| Clock Start/From:   |        |
| Clock To:           |        |
| 1st Value:          |        |
| 2nd Value:          |        |
| Value Percent:      | 30.000 |
| Continuous Index:   |        |
| Within 8" of Joint: | NO     |
| Remarks:            |        |
|                     |        |