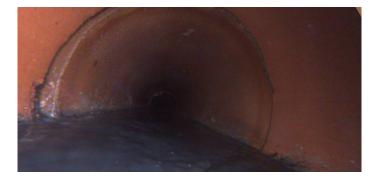

| Code:        | RFJ                     |
|--------------|-------------------------|
| Description: | <b>Roots Fine Joint</b> |

| Distance (ft):      | 4.6 |
|---------------------|-----|
| Structural Grade:   | 0   |
| O&M Grade:          | 1   |
| Clock Start/From:   | 12  |
| Clock To:           |     |
| 1st Value:          |     |
| 2nd Value:          |     |
| Value Percent:      |     |
| Continuous Index:   |     |
| Within 8" of Joint: | YES |
| Remarks:            |     |

Code:IDDescription:Infil Dripper

| Distance (ft):      | 4.6 |
|---------------------|-----|
| Structural Grade:   | 0   |
| O&M Grade:          | 3   |
| Clock Start/From:   | 12  |
| Clock To:           |     |
| 1st Value:          |     |
| 2nd Value:          |     |
| Value Percent:      |     |
| Continuous Index:   |     |
| Within 8" of Joint: | YES |
| Remarks:            |     |