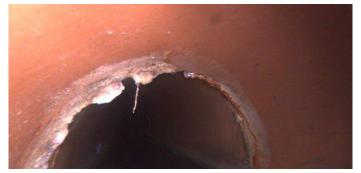

| Code:        | RFJ                     |
|--------------|-------------------------|
| Description: | <b>Roots Fine Joint</b> |

| Distance (ft):      | 4.6 |
|---------------------|-----|
| Structural Grade:   | 0   |
| O&M Grade:          | 1   |
| Clock Start/From:   | 12  |
| Clock To:           |     |
| 1st Value:          |     |
| 2nd Value:          |     |
| Value Percent:      |     |
| Continuous Index:   |     |
| Within 8" of Joint: | YES |
| Remarks:            |     |

Code:IDDescription:Infil Dripper

| Distance (ft):      | 4.6 |
|---------------------|-----|
| Structural Grade:   | 0   |
| O&M Grade:          | 3   |
| Clock Start/From:   | 12  |
| Clock To:           |     |
| 1st Value:          |     |
| 2nd Value:          |     |
| Value Percent:      |     |
| Continuous Index:   |     |
| Within 8" of Joint: | YES |
| Remarks:            |     |

| Code:        | DAE                            |
|--------------|--------------------------------|
| Description: | Deposits Attached Encrustation |

| Distance (ft):      | 4.6   |
|---------------------|-------|
| Structural Grade:   | 0     |
| O&M Grade:          | 2     |
| Clock Start/From:   | 8     |
| Clock To:           | 4     |
| 1st Value:          |       |
| 2nd Value:          |       |
| Value Percent:      | 5.000 |
| Continuous Index:   |       |
| Within 8" of Joint: | YES   |
| Remarks:            |       |
|                     |       |