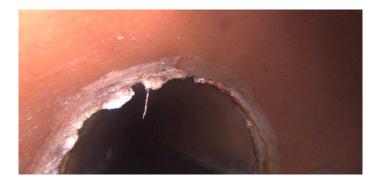

| Code:        | RFJ                     |
|--------------|-------------------------|
| Description: | <b>Roots Fine Joint</b> |

| Distance (ft):      | 4.6 |
|---------------------|-----|
| Structural Grade:   | 0   |
| O&M Grade:          | 1   |
| Clock Start/From:   | 12  |
| Clock To:           |     |
| 1st Value:          |     |
| 2nd Value:          |     |
| Value Percent:      |     |
| Continuous Index:   |     |
| Within 8" of Joint: | YES |
| Remarks:            |     |

Code:IDDescription:Infil Dripper

| Distance (ft):      | 4.6 |
|---------------------|-----|
| Structural Grade:   | 0   |
| O&M Grade:          | 3   |
| Clock Start/From:   | 12  |
| Clock To:           |     |
| 1st Value:          |     |
| 2nd Value:          |     |
| Value Percent:      |     |
| Continuous Index:   |     |
| Within 8" of Joint: | YES |
| Remarks:            |     |

| Code:        | DAE                            |
|--------------|--------------------------------|
| Description: | Deposits Attached Encrustation |

| Distance (ft):      | 4.6   |
|---------------------|-------|
| Structural Grade:   | 0     |
| O&M Grade:          | 2     |
| Clock Start/From:   | 8     |
| Clock To:           | 4     |
| 1st Value:          |       |
| 2nd Value:          |       |
| Value Percent:      | 5.000 |
| Continuous Index:   |       |
| Within 8" of Joint: | YES   |
| Remarks:            |       |
|                     |       |