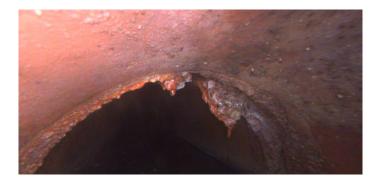

| Code:        | DAE                            |
|--------------|--------------------------------|
| Description: | Deposits Attached Encrustation |

| Distance (ft):      | 4.6   |
|---------------------|-------|
| Structural Grade:   | 0     |
| O&M Grade:          | 2     |
| Clock Start/From:   | 8     |
| Clock To:           | 4     |
| 1st Value:          |       |
| 2nd Value:          |       |
| Value Percent:      | 5.000 |
| Continuous Index:   |       |
| Within 8" of Joint: | YES   |
| Remarks:            |       |
|                     |       |