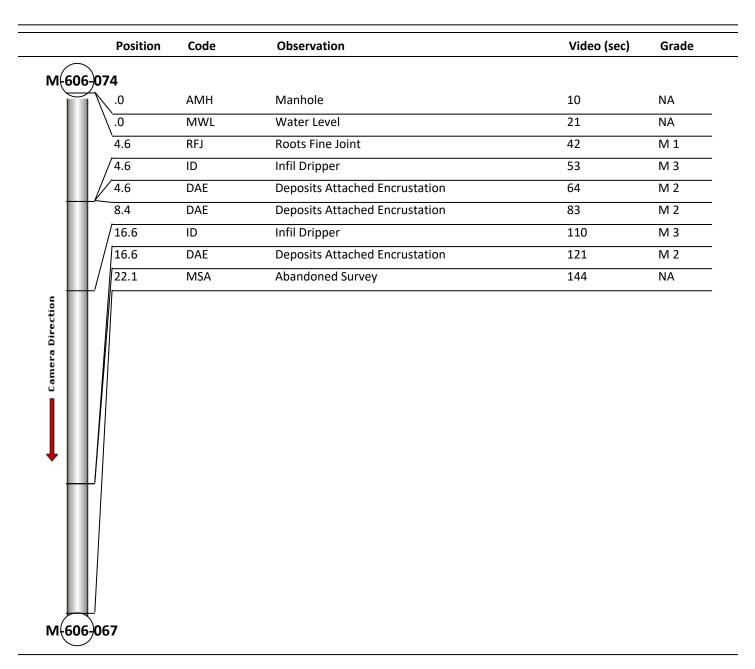

| Code:<br>Description: | AMH<br>Manhole |
|-----------------------|----------------|
| Distance (ft):        | .0             |
| Structural Grade:     | 0              |
| O&M Grade:            | 0              |
| Clock Start/From:     |                |
| Clock To:             |                |
| 1st Value:            |                |
| 2nd Value:            |                |
| Value Percent:        |                |
| Continuous Index:     |                |
| Within 8" of Joint:   | NO             |
| Remarks:              | M-606-074      |

Code: MWL Description: Water Level

| Distance (ft):      | .0     |
|---------------------|--------|
| Structural Grade:   | 0      |
| O&M Grade:          | 0      |
| Clock Start/From:   |        |
| Clock To:           |        |
| 1st Value:          |        |
| 2nd Value:          |        |
| Value Percent:      | 30.000 |
| Continuous Index:   |        |
| Within 8" of Joint: | NO     |
| Remarks:            |        |
|                     |        |