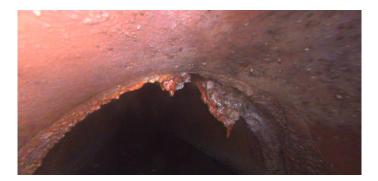

Code:DAEDescription:Deposits Attached Encrustation

| Distance (ft):      | 8.4   |
|---------------------|-------|
| Structural Grade:   | 0     |
| O&M Grade:          | 2     |
| Clock Start/From:   | 8     |
| Clock To:           | 4     |
| 1st Value:          |       |
| 2nd Value:          |       |
| Value Percent:      | 5.000 |
| Continuous Index:   |       |
| Within 8" of Joint: | YES   |
| Remarks:            |       |

| Code:<br>Description: | ID<br>Infil Dripper |
|-----------------------|---------------------|
| Description.          |                     |
| Distance (ft):        | 16.6                |
| Structural Grade:     | 0                   |
| O&M Grade:            | 3                   |
| Clock Start/From:     | 12                  |
| Clock To:             | 1                   |
| 1st Value:            |                     |
| 2nd Value:            |                     |
| Value Percent:        |                     |
| Continuous Index:     |                     |
| Within 8" of Joint:   | YES                 |
| Remarks:              |                     |

Code:DAEDescription:Deposits Attached Encrustation

| Distance (ft):      | 16.6  |
|---------------------|-------|
| Structural Grade:   | 0     |
| O&M Grade:          | 2     |
| Clock Start/From:   | 8     |
| Clock To:           | 4     |
| 1st Value:          |       |
| 2nd Value:          |       |
| Value Percent:      | 5.000 |
| Continuous Index:   |       |
| Within 8" of Joint: | YES   |
| Remarks:            |       |