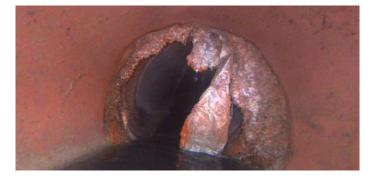

| Code:<br>Description: | AMH<br>Manhole |
|-----------------------|----------------|
| Distance (ft):        | .0             |
| Structural Grade:     | 0              |
| O&M Grade:            | 0              |
| Clock Start/From:     |                |
| Clock To:             |                |
| 1st Value:            |                |
| 2nd Value:            |                |
| Value Percent:        |                |
| Continuous Index:     |                |
| Within 8" of Joint:   | NO             |
| Remarks:              | M-606-075      |