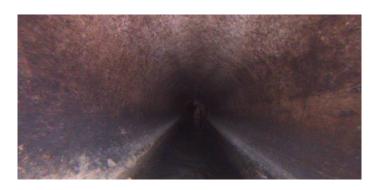

Code: MWL Description: Water Level

Distance (ft): .0 Structural Grade: 0 O&M Grade: 0 Clock Start/From: Clock To: 1st Value: 2nd Value: Value Percent: 5.000 Continuous Index: Within 8" of Joint: NO Remarks: