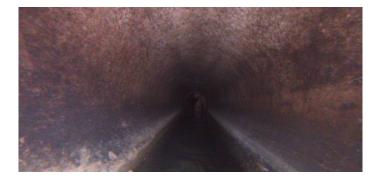

| Code:        | DAE                                   |
|--------------|---------------------------------------|
| Description: | <b>Deposits Attached Encrustation</b> |

| Distance (ft):      | 6.0    |
|---------------------|--------|
| Structural Grade:   | 0      |
| O&M Grade:          | 5      |
| Clock Start/From:   | 8      |
| Clock To:           | 4      |
| 1st Value:          |        |
| 2nd Value:          |        |
| Value Percent:      | 40.000 |
| Continuous Index:   |        |
| Within 8" of Joint: | YES    |
| Remarks:            |        |

| Code:        | IR           |
|--------------|--------------|
| Description: | Infil Runner |

| Distance (ft):      | 6.0 |
|---------------------|-----|
| Structural Grade:   | 0   |
| O&M Grade:          | 4   |
| Clock Start/From:   | 12  |
| Clock To:           |     |
| 1st Value:          |     |
| 2nd Value:          |     |
| Value Percent:      |     |
| Continuous Index:   |     |
| Within 8" of Joint: | YES |
| Remarks:            |     |