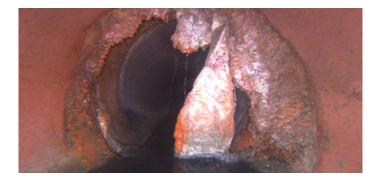

| Code:        | DAE                                   |
|--------------|---------------------------------------|
| Description: | <b>Deposits Attached Encrustation</b> |

| Distance (ft):      | 6.0    |
|---------------------|--------|
| Structural Grade:   | 0      |
| O&M Grade:          | 5      |
| Clock Start/From:   | 8      |
| Clock To:           | 4      |
| 1st Value:          |        |
| 2nd Value:          |        |
| Value Percent:      | 40.000 |
| Continuous Index:   |        |
| Within 8" of Joint: | YES    |
| Remarks:            |        |

| Code:        | IR           |
|--------------|--------------|
| Description: | Infil Runner |

| Distance (ft):      | 6.0 |
|---------------------|-----|
| Structural Grade:   | 0   |
| O&M Grade:          | 4   |
| Clock Start/From:   | 12  |
| Clock To:           |     |
| 1st Value:          |     |
| 2nd Value:          |     |
| Value Percent:      |     |
| Continuous Index:   |     |
| Within 8" of Joint: | YES |
| Remarks:            |     |