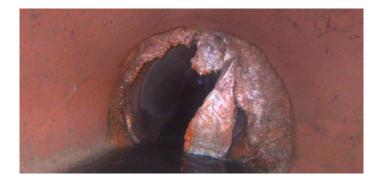

| Code:        | DAE                                   |
|--------------|---------------------------------------|
| Description: | <b>Deposits Attached Encrustation</b> |

| Distance (ft):      | 6.0    |
|---------------------|--------|
| Structural Grade:   | 0      |
| O&M Grade:          | 5      |
| Clock Start/From:   | 8      |
| Clock To:           | 4      |
| 1st Value:          |        |
| 2nd Value:          |        |
| Value Percent:      | 40.000 |
| Continuous Index:   |        |
| Within 8" of Joint: | YES    |
| Remarks:            |        |

| Code:        | IR           |
|--------------|--------------|
| Description: | Infil Runner |

| Distance (ft):      | 6.0 |
|---------------------|-----|
| Structural Grade:   | 0   |
| O&M Grade:          | 4   |
| Clock Start/From:   | 12  |
| Clock To:           |     |
| 1st Value:          |     |
| 2nd Value:          |     |
| Value Percent:      |     |
| Continuous Index:   |     |
| Within 8" of Joint: | YES |
| Remarks:            |     |