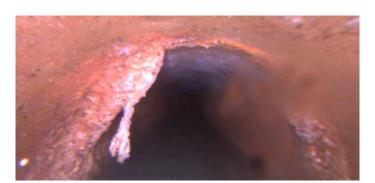

Within 8" of Joint:

Remarks:

NO

Code: DAE

Description: Deposits Attached Encrustation

Distance (ft): 5.8
Structural Grade: 0
O&M Grade: 2
Clock Start/From: 8
Clock To: 4
1st Value:

2nd Value:

Value Percent: 10.000