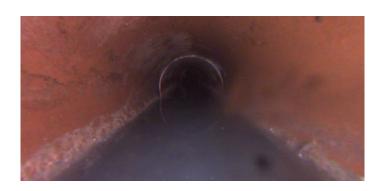

Code:

|                                          | Manhole |  |  |
|------------------------------------------|---------|--|--|
| Distance (ft): .0                        |         |  |  |
| Structural Grade: 0  O&M Grade: 0        |         |  |  |
| Clock Start/From: Clock To: 1st Value:   |         |  |  |
| 2nd Value: Value Percent:                |         |  |  |
| Continuous Index:                        |         |  |  |
| Within 8" of Joint: NO Remarks: M-606-07 | 7       |  |  |