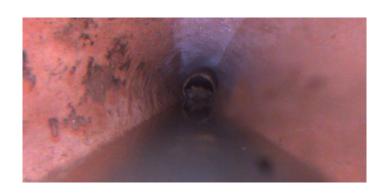

Continuous Index:

Within 8" of Joint: YES

Remarks:

Code: MSA

Description: Abandoned Survey

Distance (ft): 10.4
Structural Grade: 0

O&M Grade: 0

Clock Start/From:

Clock To:
1st Value:
2nd Value:
Value Percent:
Continuous Index:

Within 8" of Joint: NO

Remarks: debris under water