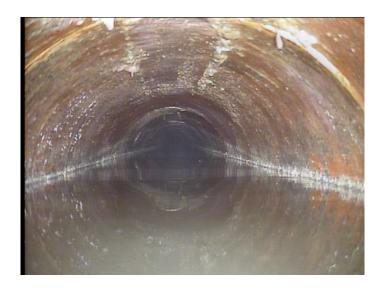

| Code:<br>Description:                                                                                                                                                                     | DSF<br>Deposits Settled Fine            |
|-------------------------------------------------------------------------------------------------------------------------------------------------------------------------------------------|-----------------------------------------|
| Distance (ft):<br>Structural Grade:<br>O&M Grade:<br>Clock Start/From:<br>Clock To:<br>1st Value:<br>2nd Value:<br>Value Percent:<br>Continuous Index:<br>Within 8" of Joint:<br>Remarks: | 1.9<br>0<br>4<br>4<br>8<br>25.000<br>NO |
|                                                                                                                                                                                           |                                         |

| Code:<br>Description: | MSA<br>Abandoned Survey |
|-----------------------|-------------------------|
| Distance (ft):        | 1.9                     |
| Structural Grade:     | 0                       |
| O&M Grade:            | 0                       |
| Clock Start/From:     |                         |
| Clock To:             |                         |
| 1st Value:            |                         |
| 2nd Value:            |                         |
| Value Percent:        |                         |
| Continuous Index:     |                         |
| Within 8" of Joint:   | NO                      |
| Remarks:              | Heavy sediment          |