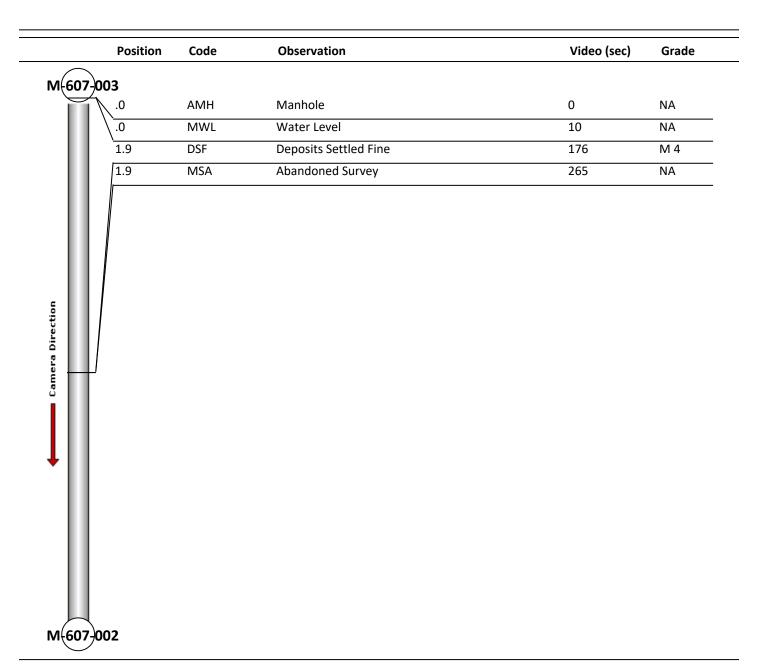

| Date:               | 05/01/2018                | Weather:          |                 |         | Coding:             | PACP 6.0      |
|---------------------|---------------------------|-------------------|-----------------|---------|---------------------|---------------|
| Pipe Length (f      |                           | Owner:            | City of Hoba    | rt      | Pre Clean:          | Not Known     |
| P.O.#:              | 272                       | Surveyor:         | B. Helbling     |         | PSR:                | P-607-002-003 |
| Customer:           | City of Hobart            | Clean Date:       |                 |         | Shape:              | С             |
| Street:             | South Lake Park           |                   | Flow Control:   |         | Not Controlled      |               |
| City:               | Hobart, IN                |                   | Year Renewed    | :       |                     |               |
| Location:           | Yard                      |                   | Tape/Media #    |         | DEP272              |               |
| Purpose:            | <b>Routine Assessment</b> |                   | Dia/Height:     |         | 18"                 |               |
| Use:                | Sanitary                  |                   | Material:       |         | VCP                 |               |
| Drain Area:         |                           |                   | Lining:         |         |                     |               |
| Category:           | NA                        |                   |                 |         |                     |               |
| Comment:            | 5-21-2018                 |                   |                 |         |                     |               |
| Location Detai      | ils:                      |                   | Direction of Su | irvey:  | Upstream            |               |
| US MH:              | M-607-002                 | DS MH:            | M-607-003       | Total L | ength Surveyed (ft) | 3.6           |
| 0&M Index:          | 4.00                      | O&M Quick:        | 4               | 100     | O&M Rating:         | 4.00          |
| tructural Index     | 0.00                      | <br>Structural Qu | uick: 0         | 000     | Structural Rating:  | 0.00          |
| Overall Index: 4.00 |                           | <br>Overall Quic  |                 | 100     | Overall Rating:     | 4.00          |