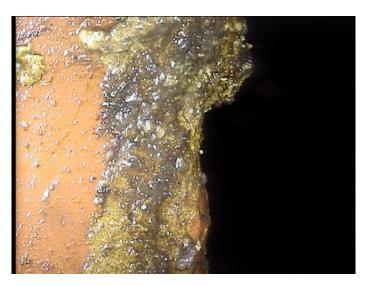

| Code:<br>Description: | AMH<br>Manhole |
|-----------------------|----------------|
|                       |                |
| Distance (ft):        | .0             |
| Structural Grade:     | 0              |
| O&M Grade:            | 0              |
| Clock Start/From:     |                |
| Clock To:             |                |
| 1st Value:            |                |
| 2nd Value:            |                |
| Value Percent:        |                |
| Continuous Index:     |                |
| Within 8" of Joint:   | NO             |
| Remarks:              | M-607-003      |