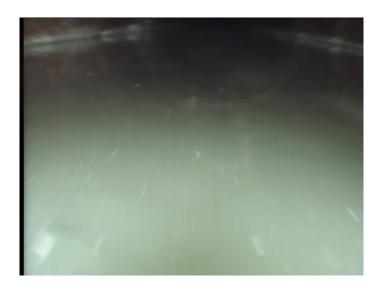

Thursday, May 4, 2023

| Code:               | MWL         |
|---------------------|-------------|
| Description:        | Water Level |
|                     |             |
|                     | -           |
| Distance (ft):      | .0          |
| Structural Grade:   | 0           |
| O&M Grade:          | 0           |
| Clock Start/From:   |             |
| Clock To:           |             |
| 1st Value:          |             |
| 2nd Value:          |             |
| Value Percent:      | 45.000      |
| Continuous Index:   |             |
| Within 8" of Joint: | NO          |
| Remarks:            |             |