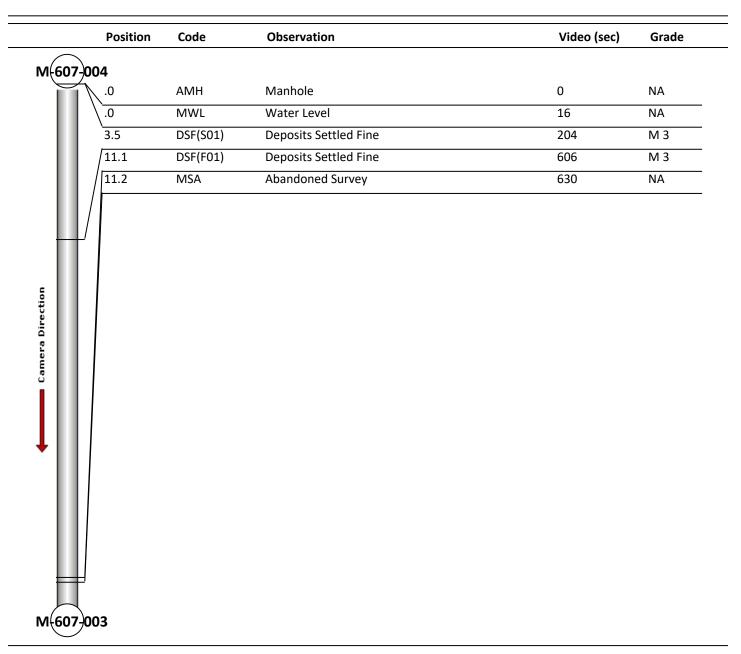

| Code:<br>Description:                                                                                                                                                                     | DSF<br>Deposits Settled Fine                    |
|-------------------------------------------------------------------------------------------------------------------------------------------------------------------------------------------|-------------------------------------------------|
| Distance (ft):<br>Structural Grade:<br>O&M Grade:<br>Clock Start/From:<br>Clock To:<br>1st Value:<br>2nd Value:<br>Value Percent:<br>Continuous Index:<br>Within 8" of Joint:<br>Remarks: | 3.5<br>0<br>3<br>4<br>8<br>20.000<br>\$01<br>NO |
| nemarks.                                                                                                                                                                                  |                                                 |

| Code:               | DSF                          |
|---------------------|------------------------------|
| Description:        | <b>Deposits Settled Fine</b> |
|                     |                              |
| Distance (ft)       | 11 1                         |
| Distance (ft):      | 11.1                         |
| Structural Grade:   | 0                            |
| O&M Grade:          | 3                            |
| Clock Start/From:   | 4                            |
| Clock To:           | 8                            |
| 1st Value:          |                              |
| 2nd Value:          |                              |
| Value Percent:      | 20.000                       |
| Continuous Index:   | F01                          |
| Within 8" of Joint: | NO                           |
| Remarks:            |                              |