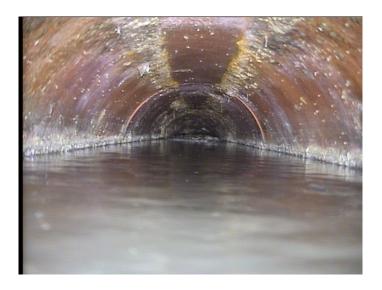

| Code:<br>Description: | AMH<br>Manhole |
|-----------------------|----------------|
| Distance (ft):        | .0             |
| Structural Grade:     | 0              |
| O&M Grade:            | 0              |
| Clock Start/From:     |                |
| Clock To:             |                |
| 1st Value:            |                |
| 2nd Value:            |                |
| Value Percent:        |                |
| Continuous Index:     |                |
| Within 8" of Joint:   | NO             |
| Remarks:              | M-607-003      |

| Code:               | DSF                          |
|---------------------|------------------------------|
| Description:        | <b>Deposits Settled Fine</b> |
|                     |                              |
| Distance (ft)       | 11 1                         |
| Distance (ft):      | 11.1                         |
| Structural Grade:   | 0                            |
| O&M Grade:          | 3                            |
| Clock Start/From:   | 4                            |
| Clock To:           | 8                            |
| 1st Value:          |                              |
| 2nd Value:          |                              |
| Value Percent:      | 20.000                       |
| Continuous Index:   | F01                          |
| Within 8" of Joint: | NO                           |
| Remarks:            |                              |