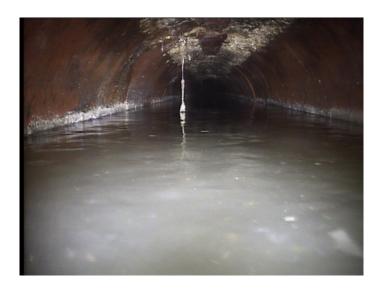

| Code:<br>Description: | MSA<br>Abandoned Survey                         |
|-----------------------|-------------------------------------------------|
| Distance (ft):        | 11.2                                            |
| Structural Grade:     | 0                                               |
| O&M Grade:            | 0                                               |
| Clock Start/From:     |                                                 |
| Clock To:             |                                                 |
| 1st Value:            |                                                 |
| 2nd Value:            |                                                 |
| Value Percent:        |                                                 |
| Continuous Index:     |                                                 |
| Within 8" of Joint:   | NO                                              |
| Remarks:              | Heavy sediment. Appears to be a blockage ahead. |