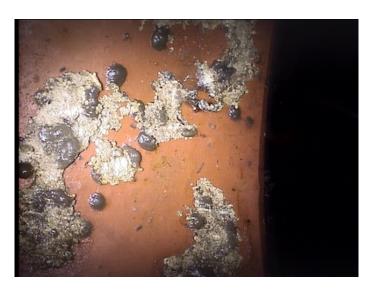

Thursday, May 4, 2023

| Code:               | MWL         |
|---------------------|-------------|
| Description:        | Water Level |
|                     |             |
| Distance (ft):      | .0          |
|                     |             |
| Structural Grade:   | 0           |
| O&M Grade:          | 0           |
| Clock Start/From:   |             |
| Clock To:           |             |
| 1st Value:          |             |
| 2nd Value:          |             |
| Value Percent:      | 45.000      |
| Continuous Index:   |             |
| Within 8" of Joint: | NO          |
| Remarks:            |             |
|                     |             |