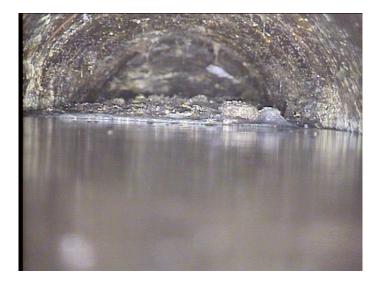

Thursday, May 4, 2023

| Code:               | MWL         |
|---------------------|-------------|
| Description:        | Water Level |
|                     |             |
| Distance (ft):      | .0          |
|                     |             |
| Structural Grade:   | 0           |
| O&M Grade:          | 0           |
| Clock Start/From:   |             |
| Clock To:           |             |
| 1st Value:          |             |
| 2nd Value:          |             |
| Value Percent:      | 45.000      |
| Continuous Index:   |             |
| Within 8" of Joint: | NO          |
| Remarks:            |             |
|                     |             |

| Code:<br>Description:                                                                                                                                                                     | DSF<br>Deposits Settled Fine                    |
|-------------------------------------------------------------------------------------------------------------------------------------------------------------------------------------------|-------------------------------------------------|
| Distance (ft):<br>Structural Grade:<br>O&M Grade:<br>Clock Start/From:<br>Clock To:<br>1st Value:<br>2nd Value:<br>Value Percent:<br>Continuous Index:<br>Within 8" of Joint:<br>Remarks: | 3.5<br>0<br>3<br>4<br>8<br>20.000<br>\$01<br>NO |
| nemarks.                                                                                                                                                                                  |                                                 |

| Code:<br>Description: | MSA<br>Abandoned Survey                         |
|-----------------------|-------------------------------------------------|
| Distance (ft):        | 11.2                                            |
| Structural Grade:     | 0                                               |
| O&M Grade:            | 0                                               |
| Clock Start/From:     |                                                 |
| Clock To:             |                                                 |
| 1st Value:            |                                                 |
| 2nd Value:            |                                                 |
| Value Percent:        |                                                 |
| Continuous Index:     |                                                 |
| Within 8" of Joint:   | NO                                              |
| Remarks:              | Heavy sediment. Appears to be a blockage ahead. |