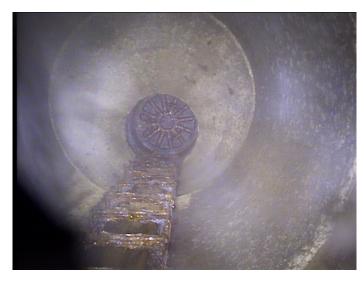

| AMH<br>Manhole |
|----------------|
| .0             |
| 0              |
| 0              |
|                |
|                |
|                |
|                |
|                |
|                |
| NO             |
| M-607-007      |
|                |