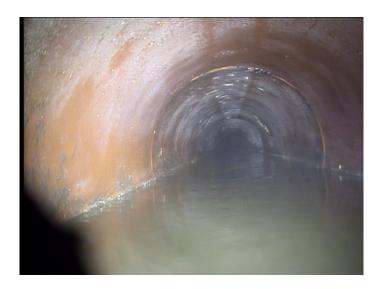

| Code:<br>Description: | MSA<br>Abandoned Survey        |
|-----------------------|--------------------------------|
| Distance (ft):        | 48.8                           |
| Structural Grade:     | 0                              |
| O&M Grade:            | 0                              |
| Clock Start/From:     |                                |
| Clock To:             |                                |
| 1st Value:            |                                |
| 2nd Value:            |                                |
| Value Percent:        |                                |
| Continuous Index:     |                                |
| Within 8" of Joint:   | NO                             |
| Remarks:              | Unable to pass unseen obstacle |