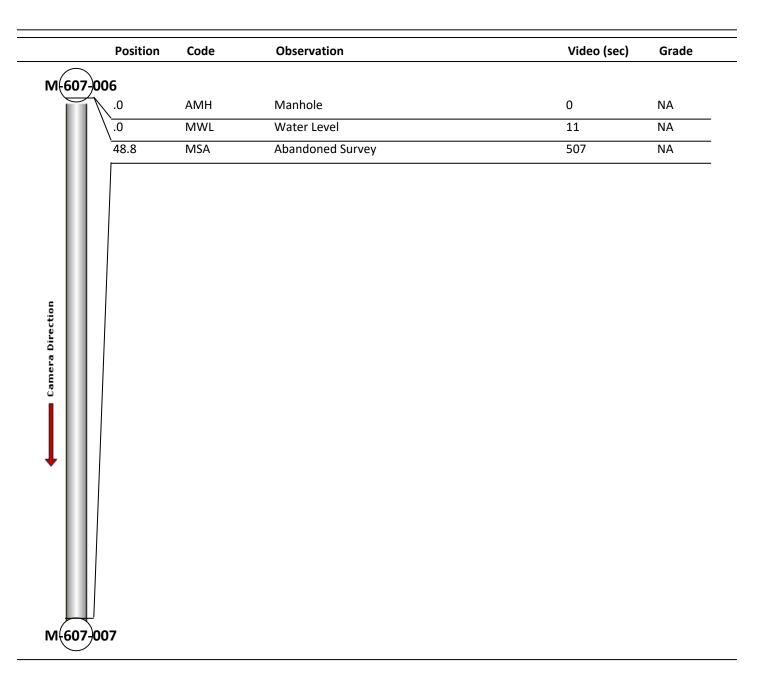

| Date:            | 04/07/2018            | Weather:      |                     | Coding:                   | PACP 6.0       |
|------------------|-----------------------|---------------|---------------------|---------------------------|----------------|
| Pipe Length (f   | t):                   | Owner:        | City of Hobart      | Pre Clean:                | Not Known      |
| P.O.#:           | 201                   | Surveyor:     | B. Helbling         | PSR:                      | P-607-006-007  |
| Customer:        | City of Hobart        | Clean Date:   |                     | Shape:                    | С              |
| Street:          | Polly Lane            |               | Flow Control:       | Not Controlled            | ł              |
| City:            | Hobart, IN            |               | Year Renewed:       |                           |                |
| Location:        | Easement/Right of Way |               | Tape/Media #:       | DEP201                    |                |
| Purpose:         | Routine Assessme      | ent           | Dia/Height:         | 18"                       |                |
| Use:             | Sanitary              |               | Material:           | VCP                       |                |
| Drain Area:      |                       |               | Lining:             |                           |                |
| Category:        | NA                    |               |                     |                           |                |
| Comment:         | YES501824 Submital 2  |               |                     |                           |                |
| Location Deta    | ils:                  |               | Direction of Survey | y: Upstream               |                |
| US MH:           | M-607-007             | DS MH:        | M-607-006           | Total Length Surveyed (ft | ): <b>48.8</b> |
| 0&M Index:       | 0.00                  | O&M Quick:    | 0000                | O&M Rating:               | 0.00           |
| Structural Index |                       | Structural Qu | iick: 0000          | Structural Rating:        | 0.00           |
| Overall Index:   | 0.00                  | Overall Quick | 0000                | Overall Rating:           | 0.00           |