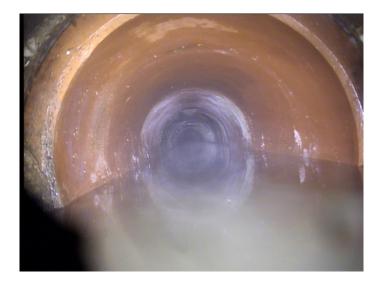

Thursday, May 4, 2023

| Code:               | MWL         |  |
|---------------------|-------------|--|
| Description:        | Water Level |  |
|                     |             |  |
| <b>D</b> (0)        | •           |  |
| Distance (ft):      | .0          |  |
| Structural Grade:   | 0           |  |
| O&M Grade:          | 0           |  |
| Clock Start/From:   |             |  |
| Clock To:           |             |  |
| 1st Value:          |             |  |
| 2nd Value:          |             |  |
| Value Percent:      | 20.000      |  |
| Continuous Index:   |             |  |
| Within 8" of Joint: | NO          |  |
| Remarks:            |             |  |
|                     |             |  |