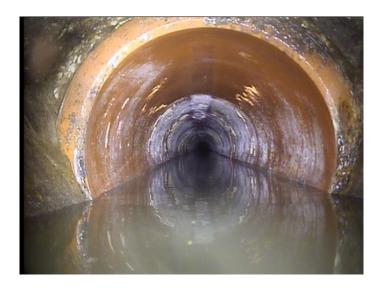

AMH

Code: MWL Description: **Water Level** 

Distance (ft): .0 Structural Grade: 0 O&M Grade: 0 Clock Start/From:

Clock To: 1st Value: 2nd Value:

Value Percent: 15.000

Continuous Index:

Within 8" of Joint: NO