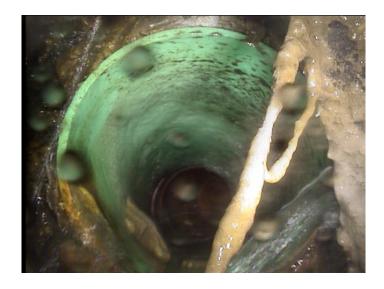

Clock To:

1st Value: **6.000** 

2nd Value: Value Percent: Continuous Index:

Within 8" of Joint: NO

Remarks: **Defective** 

Thursday, May 4, 2023 3

Code: IG

Description: Infil Gusher

Distance (ft): 75.6
Structural Grade: 0

O&M Grade: 5

Clock Start/From: 2

Clock To: 1st Value: 2nd Value: Value Percent: Continuous Index:

Within 8" of Joint:

Remarks:

NO

Code: AMH
Description: Manhole