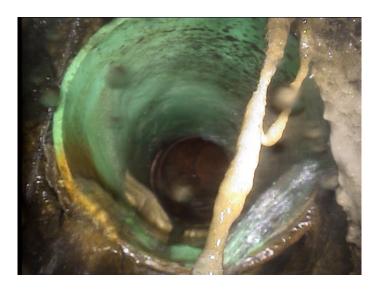

Continuous Index:

Within 8" of Joint:

Remarks:

35.000

NO

Code: TBD

Description: Tap Break-in Defective

Distance (ft): 75.6
Structural Grade: 0
O&M Grade: 3
Clock Start/From: 2

Clock To:

1st Value: **6.000** 

2nd Value: Value Percent: Continuous Index:

Within 8" of Joint: NO

Remarks: **Defective** 

Thursday, May 4, 2023 3

Code: IG

Description: Infil Gusher