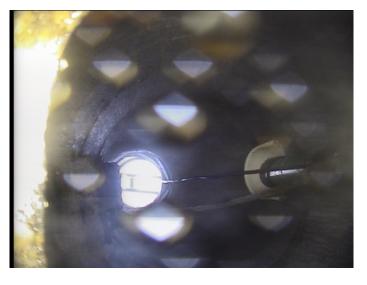

Code:

| Description:        | Manhole   |
|---------------------|-----------|
|                     |           |
| Distance (ft):      | .0        |
| Structural Grade:   | 0         |
| O&M Grade:          | 0         |
| Clock Start/From:   |           |
| Clock To:           |           |
| 1st Value:          |           |
| 2nd Value:          |           |
| Value Percent:      |           |
| Continuous Index:   |           |
| Within 8" of Joint: | NO        |
| Remarks:            | M-607-012 |
|                     |           |