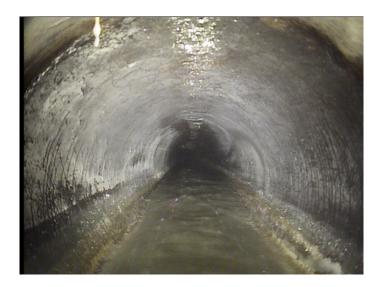

| Date:               | 05/04/2018                | Weather:      |                |            | Coding:                    | PACP 6.0       |
|---------------------|---------------------------|---------------|----------------|------------|----------------------------|----------------|
| Pipe Length (ft):   |                           | Owner:        | City of Hobart |            | Pre Clean:                 | Not Known      |
| P.O.#:              | 293                       | Surveyor:     | B. Helbling    |            | PSR:                       | P-607-012-014  |
| Customer:           | City of Hobart            | Clean Date:   |                |            | Shape:                     | С              |
| Street:             | South Lake Park           |               | Flow Control:  |            | Not Controlled             |                |
| City:               | Hobart, IN                |               | Year Renewe    | d:         |                            |                |
| Location:           | Yard                      |               | Tape/Media #   | <b>t</b> : | DEP293                     |                |
| Purpose:            | <b>Routine Assessment</b> |               | Dia/Height:    |            | 18"                        |                |
| Use:                | Sanitary                  |               | Material:      |            | VCP                        |                |
| Drain Area:         |                           |               | Lining:        |            |                            |                |
| Category:           | NA                        |               |                |            |                            |                |
| Comment:            | 5-21-2018                 |               |                |            |                            |                |
| Location Deta       | ils:                      |               | Direction of S | urvey:     | Downstream                 |                |
| US MH:              | M-607-014                 | DS MH:        | M-607-012      | -          | Total Length Surveyed (ft) | : <b>175.8</b> |
| 0&M Index:          | 0.00                      | O&M Quick:    | C              | 0000       | O&M Rating:                | 0.00           |
| Structural Index    | 0.00                      |               | uick: C        | 000        | Structural Rating:         | 0.00           |
| Overall Index: 0.00 |                           | Overall Quicl |                | 000        | Overall Rating:            | 0.00           |