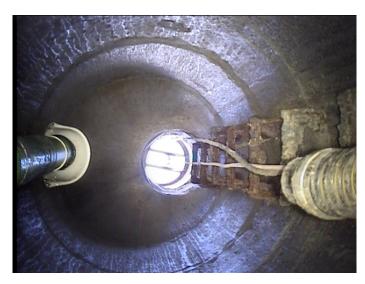

Thursday, May 4, 2023

| Code:               | MWL         |
|---------------------|-------------|
| Description:        | Water Level |
|                     |             |
|                     | _           |
| Distance (ft):      | .0          |
| Structural Grade:   | 0           |
| O&M Grade:          | 0           |
| Clock Start/From:   |             |
| Clock To:           |             |
| 1st Value:          |             |
| 2nd Value:          |             |
| Value Percent:      | 15.000      |
| Continuous Index:   |             |
| Within 8" of Joint: | NO          |
| Remarks:            |             |
|                     |             |