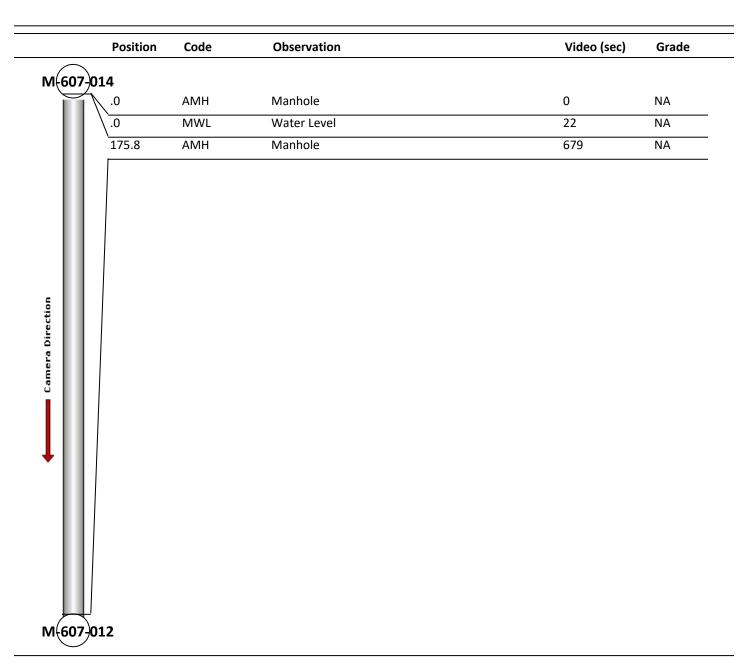

| Date:               | 05/04/2018                | Weather:      |                |            | Coding:                    | PACP 6.0       |
|---------------------|---------------------------|---------------|----------------|------------|----------------------------|----------------|
| Pipe Length (ft):   |                           | Owner:        | City of Hobart |            | Pre Clean:                 | Not Known      |
| P.O.#:              | 293                       | Surveyor:     | B. Helbling    |            | PSR:                       | P-607-012-014  |
| Customer:           | City of Hobart            | Clean Date:   |                |            | Shape:                     | С              |
| Street:             | South Lake Park           |               | Flow Control:  |            | Not Controlled             |                |
| City:               | Hobart, IN                |               | Year Renewe    | d:         |                            |                |
| Location:           | Yard                      |               | Tape/Media #   | <b>t</b> : | DEP293                     |                |
| Purpose:            | <b>Routine Assessment</b> |               | Dia/Height:    |            | 18"                        |                |
| Use:                | Sanitary                  |               | Material:      |            | VCP                        |                |
| Drain Area:         |                           |               | Lining:        |            |                            |                |
| Category:           | NA                        |               |                |            |                            |                |
| Comment:            | 5-21-2018                 |               |                |            |                            |                |
| Location Deta       | ils:                      |               | Direction of S | urvey:     | Downstream                 |                |
| US MH:              | M-607-014                 | DS MH:        | M-607-012      | -          | Total Length Surveyed (ft) | : <b>175.8</b> |
| 0&M Index:          | 0.00                      | O&M Quick:    | C              | 0000       | O&M Rating:                | 0.00           |
| Structural Index    | 0.00                      |               | uick: C        | 000        | Structural Rating:         | 0.00           |
| Overall Index: 0.00 |                           | Overall Quicl |                | 000        | Overall Rating:            | 0.00           |