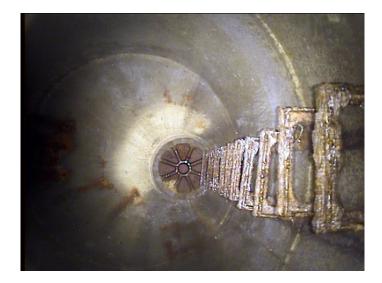

| Code:<br>Description: | AMH<br>Manhole |
|-----------------------|----------------|
| Distance (ft):        | .0             |
| Structural Grade:     | 0              |
| O&M Grade:            | 0              |
| Clock Start/From:     |                |
| Clock To:             |                |
| 1st Value:            |                |
| 2nd Value:            |                |
| Value Percent:        |                |
| Continuous Index:     |                |
| Within 8" of Joint:   | NO             |
| Remarks:              | M-607-012      |

| Code:<br>Description: | AMH<br>Manhole |
|-----------------------|----------------|
| Distance (ft):        | 175.8          |
| Structural Grade:     | 0              |
| O&M Grade:            | 0              |
| Clock Start/From:     |                |
| Clock To:             |                |
| 1st Value:            |                |
| 2nd Value:            |                |
| Value Percent:        |                |
| Continuous Index:     |                |
| Within 8" of Joint:   | NO             |
| Remarks:              | M-607-014      |