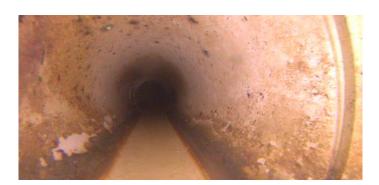

|     | Position        | Code      | Observation              | Video (sec) | Grade |
|-----|-----------------|-----------|--------------------------|-------------|-------|
| 607 | 026             |           |                          |             |       |
|     | 0.              | AMH       | Manhole                  | 10          | NA    |
|     | 0.              | DAGS(S01) | Deposits Attached Grease | 21          | M 2   |
|     | \ <u>\</u> \\.0 | MWL       | Water Level              | 32          | NA    |
|     | 22.5            | TF        | Tap Factory              | 91          | NA    |
|     | 22.5            | DAGS(F01) | Deposits Attached Grease | 104         | M 2   |
| ш   | 24.6            | TF        | Tap Factory              | 120         | NA    |
| ш   | 121.6           | TF        | Tap Factory              | 326         | NA    |
|     | 124.2           | TFA       | Tap Factory Active       | 343         | NA    |
|     | //224.4         | TF        | Tap Factory              | 555         | NA    |
|     | 227.0           | TFA       | Tap Factory Active       | 573         | NA    |
|     | 280.2           | AMH       | Manhole                  | 691         | NA    |
|     |                 |           |                          |             |       |
|     |                 |           |                          |             |       |

Code:

| Description:                        | Manhole         |
|-------------------------------------|-----------------|
| Distance (ft): Structural Grade:    | .0<br>0         |
| O&M Grade: Clock Start/From:        | 0               |
| Clock To:  1st Value:               |                 |
| 2nd Value:                          |                 |
| Value Percent:<br>Continuous Index: |                 |
| Within 8" of Joint:<br>Remarks:     | NO<br>M-607-026 |
|                                     |                 |