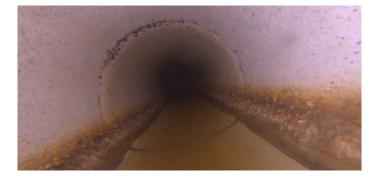

Code:

| Description:                        | Manhole         |
|-------------------------------------|-----------------|
| Distance (ft): Structural Grade:    | .0<br>0         |
| O&M Grade: Clock Start/From:        | 0               |
| Clock To:  1st Value:               |                 |
| 2nd Value:                          |                 |
| Value Percent:<br>Continuous Index: |                 |
| Within 8" of Joint:<br>Remarks:     | NO<br>M-607-026 |
|                                     |                 |

**AMH** 

Code: DAGS

Description: Deposits Attached Grease

Distance (ft): .0
Structural Grade: 0
O&M Grade: 2
Clock Start/From: 7
Clock To: 5
1st Value:

2nd Value:

Value Percent: 5.000
Continuous Index: S01
Within 8" of Joint: NO

Remarks:

Code: MWL
Description: Water Level

Distance (ft): .0

Structural Grade: **0**O&M Grade: **0** 

Clock Start/From:

Clock To: 1st Value: 2nd Value:

Value Percent: 5.000

Continuous Index: