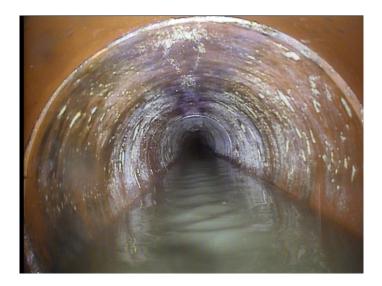

Thursday, May 4, 2023

| Code:               | MWL         |
|---------------------|-------------|
| Description:        | Water Level |
|                     |             |
| Distance (ft):      | 0           |
| Distance (ft):      | .0          |
| Structural Grade:   | 0           |
| O&M Grade:          | 0           |
| Clock Start/From:   |             |
| Clock To:           |             |
| 1st Value:          |             |
| 2nd Value:          |             |
| Value Percent:      | 15.000      |
| Continuous Index:   |             |
| Within 8" of Joint: | NO          |
| Remarks:            |             |
|                     |             |