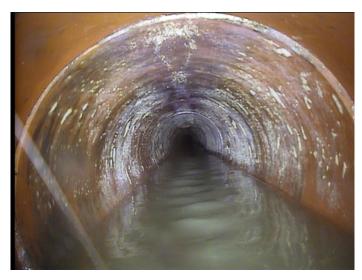

Thursday, May 4, 2023

| Code:               | MWL         |
|---------------------|-------------|
| Description:        | Water Level |
|                     |             |
| Distance (ft):      | 0           |
| Distance (ft):      | .0          |
| Structural Grade:   | 0           |
| O&M Grade:          | 0           |
| Clock Start/From:   |             |
| Clock To:           |             |
| 1st Value:          |             |
| 2nd Value:          |             |
| Value Percent:      | 15.000      |
| Continuous Index:   |             |
| Within 8" of Joint: | NO          |
| Remarks:            |             |
|                     |             |