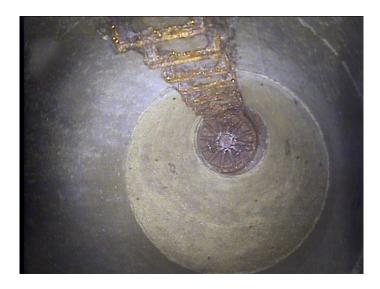

| Code:<br>Description: | AMH<br>Manhole |
|-----------------------|----------------|
| Distance (ft):        | .0             |
| Structural Grade:     | 0              |
| O&M Grade:            | 0              |
| Clock Start/From:     |                |
| Clock To:             |                |
| 1st Value:            |                |
| 2nd Value:            |                |
| Value Percent:        |                |
| Continuous Index:     |                |
| Within 8" of Joint:   | NO             |
| Remarks:              | M-607-024      |

| Code:<br>Description: | AMH<br>Manhole |
|-----------------------|----------------|
| Distance (ft):        | 86.6           |
| Structural Grade:     | 0              |
| O&M Grade:            | 0              |
| Clock Start/From:     |                |
| Clock To:             |                |
| 1st Value:            |                |
| 2nd Value:            |                |
| Value Percent:        |                |
| Continuous Index:     |                |
| Within 8" of Joint:   | NO             |
| Remarks:              | M-607-008      |
|                       |                |