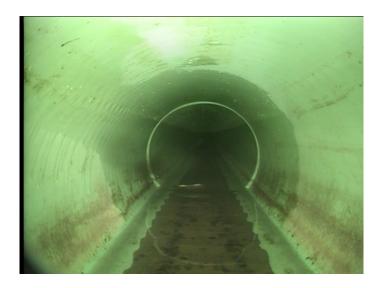

| Code:<br>Description:                                                                                                                                                                     | DSF<br>Deposits Settled Fine                   |
|-------------------------------------------------------------------------------------------------------------------------------------------------------------------------------------------|------------------------------------------------|
| Distance (ft):<br>Structural Grade:<br>O&M Grade:<br>Clock Start/From:<br>Clock To:<br>1st Value:<br>2nd Value:<br>Value Percent:<br>Continuous Index:<br>Within 8" of Joint:<br>Remarks: | 93.6<br>0<br>2<br>5<br>7<br>5.000<br>S01<br>NO |
| Remarks:                                                                                                                                                                                  |                                                |