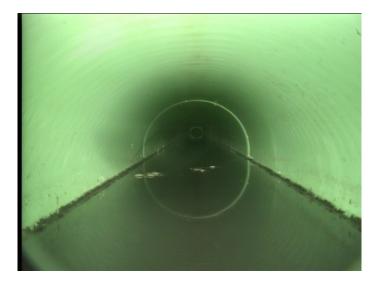

| Code:<br>Description: | AMH<br>Manhole |
|-----------------------|----------------|
| Distance (ft):        | .0             |
| Structural Grade:     | 0              |
| O&M Grade:            | 0              |
| Clock Start/From:     |                |
| Clock To:             |                |
| 1st Value:            |                |
| 2nd Value:            |                |
| Value Percent:        |                |
| Continuous Index:     |                |
| Within 8" of Joint:   | NO             |
| Remarks:              | M-607-033      |