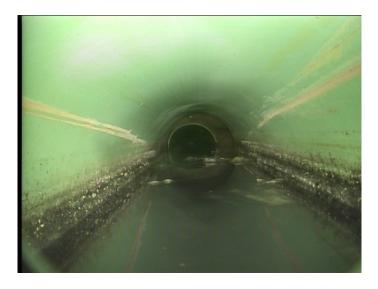

| Code:                                                                  | MSA              |
|------------------------------------------------------------------------|------------------|
| Description:                                                           | Abandoned Survey |
| Distance (ft):                                                         | 391.7            |
| Structural Grade:                                                      | 0                |
| O&M Grade:                                                             | 0                |
| Clock Start/From:<br>Clock To:<br>1st Value:<br>2nd Value:             |                  |
| Value Percent:<br>Continuous Index:<br>Within 8" of Joint:<br>Remarks: | NO<br>DSF        |

| Code:        | DSF                          |  |
|--------------|------------------------------|--|
| Description: | <b>Deposits Settled Fine</b> |  |
|              |                              |  |

| Distance (ft):      | 391.7 |
|---------------------|-------|
| Structural Grade:   | 0     |
| O&M Grade:          | 2     |
| Clock Start/From:   | 5     |
| Clock To:           | 7     |
| 1st Value:          |       |
| 2nd Value:          |       |
| Value Percent:      | 5.000 |
| Continuous Index:   | F01   |
| Within 8" of Joint: | NO    |
| Remarks:            |       |