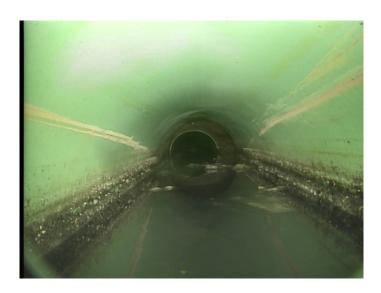

| Code:<br>Description:                                                                                                                                                                     | DSF<br>Deposits Settled Fine                   |
|-------------------------------------------------------------------------------------------------------------------------------------------------------------------------------------------|------------------------------------------------|
| Distance (ft):<br>Structural Grade:<br>O&M Grade:<br>Clock Start/From:<br>Clock To:<br>1st Value:<br>2nd Value:<br>Value Percent:<br>Continuous Index:<br>Within 8" of Joint:<br>Remarks: | 93.6<br>0<br>2<br>5<br>7<br>5.000<br>S01<br>NO |
| Remarks:                                                                                                                                                                                  |                                                |