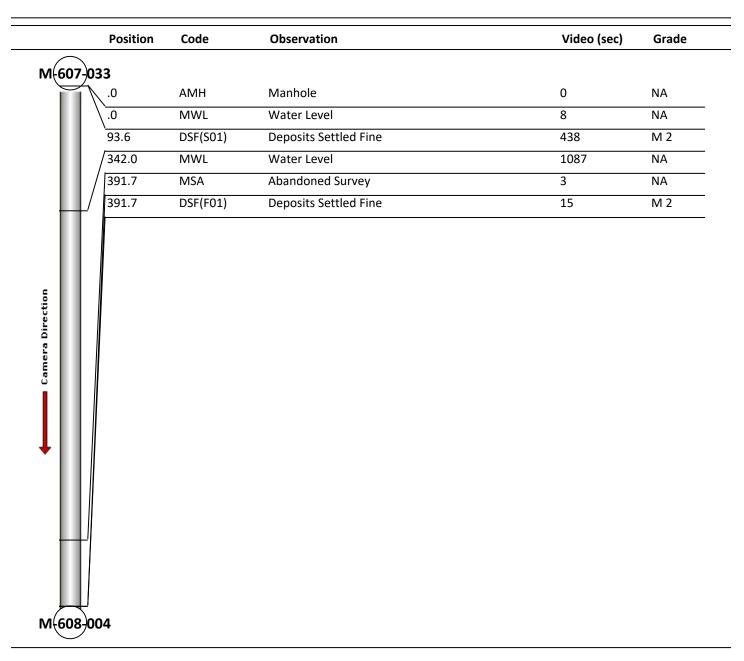

| Date:            | 04/08/2018        | Weather:       |                     | Coding:                    | PACP 6.0        |
|------------------|-------------------|----------------|---------------------|----------------------------|-----------------|
| Pipe Length (f   | t):               | Owner:         | City of Hobart      | Pre Clean:                 | Not Known       |
| P.O.#:           | 212               | Surveyor:      | B. Helbling         | PSR:                       | P-608-004-033   |
| Customer:        | City of Hobart    | Clean Date:    |                     | Shape:                     | С               |
| Street:          | South Wisconsin S | itreet         | Flow Control:       | Not Controlled             | l               |
| City:            | Hobart, IN        |                | Year Renewed:       |                            |                 |
| Location:        | Sidewalk          |                | Tape/Media #:       | DEP212                     |                 |
| Purpose:         | Routine Assessme  | nt             | Dia/Height:         | 15"                        |                 |
| Use:             | Sanitary          |                | Material:           | PVC                        |                 |
| Drain Area:      |                   |                | Lining:             |                            |                 |
| Category:        | NA                |                |                     |                            |                 |
| Comment:         | YES501824 Submit  | tal 2          |                     |                            |                 |
| Location Deta    | ils:              |                | Direction of Survey | : Downstream               |                 |
| US MH:           | M-607-033         | DS MH:         | M-608-004           | Total Length Surveyed (ft) | ): <b>391.7</b> |
| D&M Index:       | 2.00              | O&M Quick:     | 2K00                | O&M Rating:                | 120.00          |
| Structural Index | 0.00              | Structural Qui | ick: 0000           | Structural Rating:         | 0.00            |
| Overall Index:   | 2.00              | Overall Quick  | 2//00               | Overall Rating:            | 120.00          |