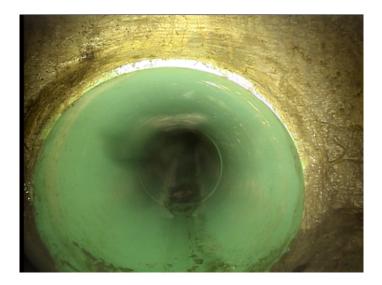

Thursday, May 4, 2023

| Code:               | MWL         |
|---------------------|-------------|
| Description:        | Water Level |
|                     |             |
| Distance (ft):      | 0           |
| Distance (ft):      | .0          |
| Structural Grade:   | 0           |
| O&M Grade:          | 0           |
| Clock Start/From:   |             |
| Clock To:           |             |
| 1st Value:          |             |
| 2nd Value:          |             |
| Value Percent:      | 0.000       |
| Continuous Index:   |             |
| Within 8" of Joint: | NO          |
| Remarks:            |             |
|                     |             |