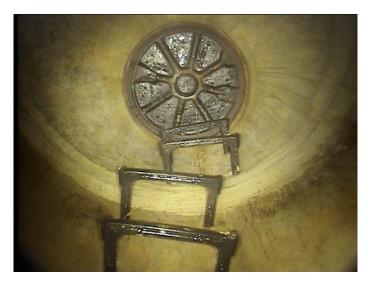

| Code:<br>Description: | AMH<br>Manhole |
|-----------------------|----------------|
| Distance (ft):        | .0             |
| Structural Grade:     | 0              |
| O&M Grade:            | 0              |
| Clock Start/From:     |                |
| Clock To:             |                |
| 1st Value:            |                |
| 2nd Value:            |                |
| Value Percent:        |                |
| Continuous Index:     |                |
| Within 8" of Joint:   | NO             |
| Remarks:              | M-607-033      |