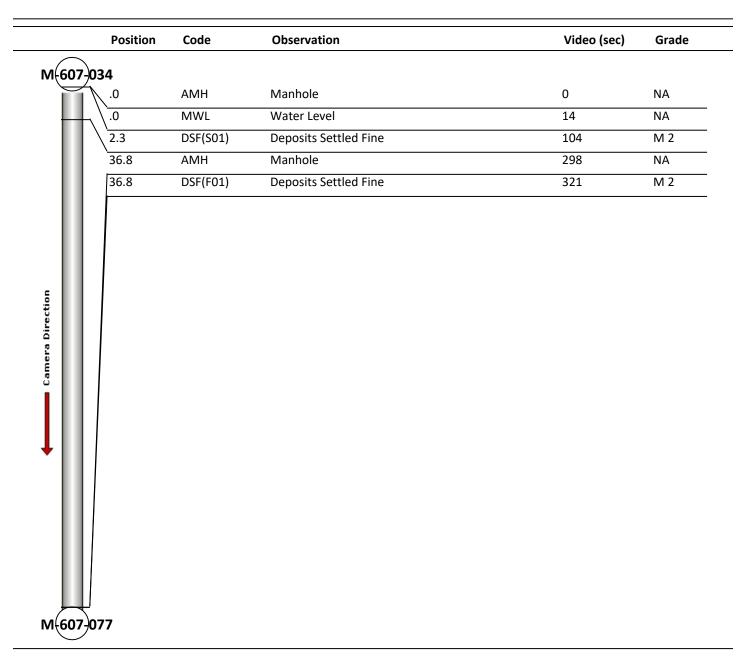

| Code:<br>Description: | AMH<br>Manhole |
|-----------------------|----------------|
| Distance (ft):        | .0             |
| Structural Grade:     | 0              |
| O&M Grade:            | 0              |
| Clock Start/From:     |                |
| Clock To:             |                |
| 1st Value:            |                |
| 2nd Value:            |                |
| Value Percent:        |                |
| Continuous Index:     |                |
| Within 8" of Joint:   | NO             |
| Remarks:              | M-607-034      |