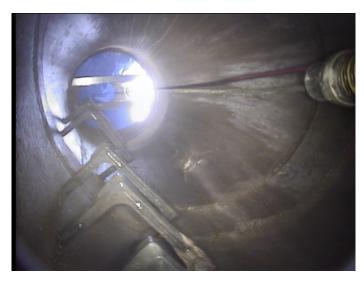

| Code:<br>Description:                                                                                                                                  | DSF<br>Deposits Settled Fine             |
|--------------------------------------------------------------------------------------------------------------------------------------------------------|------------------------------------------|
| Distance (ft):<br>Structural Grade:<br>O&M Grade:<br>Clock Start/From:<br>Clock To:<br>1st Value:<br>2nd Value:<br>Value Percent:<br>Continuous Index: | 2.3<br>0<br>2<br>5<br>7<br>10.000<br>S01 |
| Within 8" of Joint:<br>Remarks:                                                                                                                        | NO                                       |