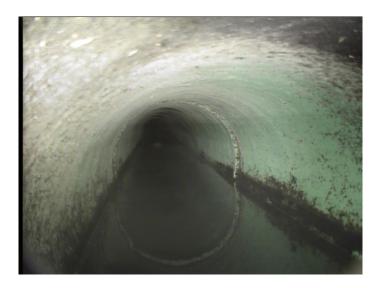

| Code:<br>Description:                                                                                           | DSF<br>Deposits Settled Fine |
|-----------------------------------------------------------------------------------------------------------------|------------------------------|
| Distance (ft):<br>Structural Grade:<br>O&M Grade:<br>Clock Start/From:<br>Clock To:<br>1st Value:<br>2nd Value: | 36.8<br>0<br>2<br>5<br>7     |
| Value Percent:<br>Continuous Index:<br>Within 8" of Joint:<br>Remarks:                                          | 10.000<br>F01<br>NO          |
|                                                                                                                 |                              |