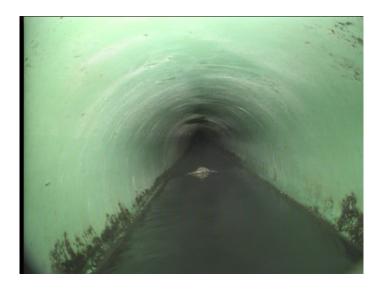

| Code:               | AMH      |  |
|---------------------|----------|--|
| Description:        | Manhole  |  |
|                     |          |  |
|                     |          |  |
| Distance (ft):      | 36.8     |  |
| Structural Grade:   | 0        |  |
| O&M Grade:          | 0        |  |
| Clock Start/From:   |          |  |
| Clock To:           |          |  |
| 1st Value:          |          |  |
| 2nd Value:          |          |  |
| Value Percent:      |          |  |
| Continuous Index:   |          |  |
| Within 8" of Joint: | NO       |  |
| Remarks:            | M607-077 |  |