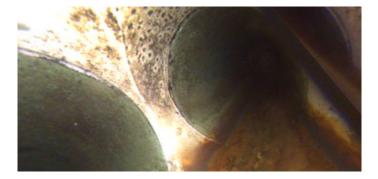

Code:

Description:

| Distance (ft):               | 16.8  |  |
|------------------------------|-------|--|
| Structural Grade:            | 0     |  |
| O&M Grade:                   | 0     |  |
| Clock Start/From:            | 10    |  |
| Clock To:                    |       |  |
| 1st Value:                   | 4.000 |  |
|                              |       |  |
| 2nd Value:                   |       |  |
| 2nd Value:<br>Value Percent: |       |  |
|                              |       |  |
| Value Percent:               |       |  |

TFA

**Tap Factory Active** 

Code:DAEDescription:Deposits Attached Encrustation

| Distance (ft):      | 16.8   |
|---------------------|--------|
| Structural Grade:   | 0      |
| O&M Grade:          | 2      |
| Clock Start/From:   | 7      |
| Clock To:           | 9      |
| 1st Value:          |        |
| 2nd Value:          |        |
| Value Percent:      | 10.000 |
| Continuous Index:   |        |
| Within 8" of Joint: | NO     |
| Remarks:            |        |