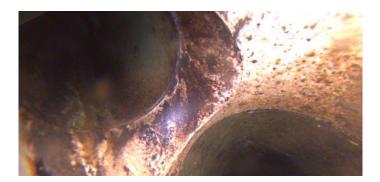

| Code:<br>Description: | TF<br>Tap Factory |
|-----------------------|-------------------|
| Distance (ft):        | 71.0              |
| Structural Grade:     | 0                 |
| O&M Grade:            | 0                 |
| Clock Start/From:     | 11                |
| Clock To:             |                   |
| 1st Value:            | 4.000             |
| 2nd Value:            |                   |
| Value Percent:        |                   |
| Continuous Index:     |                   |
| Within 8" of Joint:   |                   |
| Remarks:              |                   |
|                       |                   |