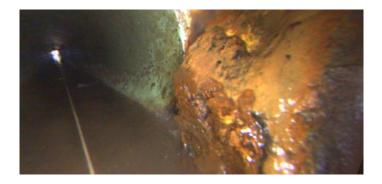

TFA

**Tap Factory Active** 

Code:DAEDescription:Deposits Attached Encrustation

| Distance (ft):      | 16.8   |
|---------------------|--------|
| Structural Grade:   | 0      |
| O&M Grade:          | 2      |
| Clock Start/From:   | 7      |
| Clock To:           | 9      |
| 1st Value:          |        |
| 2nd Value:          |        |
| Value Percent:      | 10.000 |
| Continuous Index:   |        |
| Within 8" of Joint: | NO     |
| Remarks:            |        |