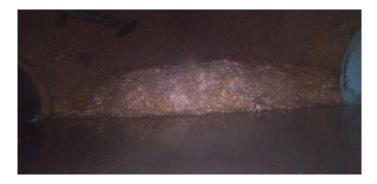

TFA

**Tap Factory Active** 

Code:DAEDescription:Deposits Attached Encrustation

| Distance (ft):      | 16.8   |
|---------------------|--------|
| Structural Grade:   | 0      |
| O&M Grade:          | 2      |
| Clock Start/From:   | 7      |
| Clock To:           | 9      |
| 1st Value:          |        |
| 2nd Value:          |        |
| Value Percent:      | 10.000 |
| Continuous Index:   |        |
| Within 8" of Joint: | NO     |
| Remarks:            |        |