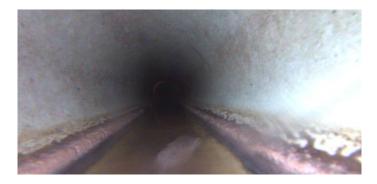

| Distance (ft):      | .0    |
|---------------------|-------|
| Structural Grade:   | 0     |
| O&M Grade:          | 2     |
| Clock Start/From:   | 8     |
| Clock To:           | 4     |
| 1st Value:          |       |
| 2nd Value:          |       |
| Value Percent:      | 5.000 |
| Continuous Index:   | S01   |
| Within 8" of Joint: | NO    |
| Remarks:            |       |

| Code:         | DAGS                     |
|---------------|--------------------------|
| Description:  | Deposits Attached Grease |
|               |                          |
|               |                          |
| Distance (ft) | 28.0                     |

| Distance (ft):      | 28.0  |
|---------------------|-------|
| Structural Grade:   | 0     |
| O&M Grade:          | 2     |
| Clock Start/From:   | 8     |
| Clock To:           | 4     |
| 1st Value:          |       |
| 2nd Value:          |       |
| Value Percent:      | 5.000 |
| Continuous Index:   | F01   |
| Within 8" of Joint: | NO    |
| Remarks:            |       |