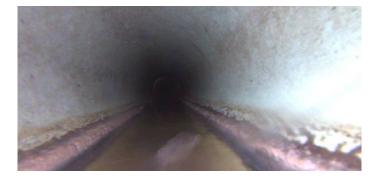

| Code:               | TF          |
|---------------------|-------------|
| Description:        | Tap Factory |
|                     |             |
| Distance (ft):      | 5.2         |
| Structural Grade:   | 0           |
| O&M Grade:          | 0           |
| Clock Start/From:   | 11          |
| Clock To:           |             |
| 1st Value:          | 4.000       |
| 2nd Value:          |             |
| Value Percent:      |             |
| Continuous Index:   |             |
| Within 8" of Joint: |             |
| Remarks:            |             |

| Code:             | TF          |
|-------------------|-------------|
| Description:      | Tap Factory |
|                   |             |
| Distance (ft):    | 40.2        |
| Distance (ft):    | 48.3        |
| Structural Grade: | 0           |
| O&M Grade:        | 0           |
| Clock Start/From: | 11          |
| Clock To:         |             |
| 1st Value:        | 4.000       |
| 2nd Value:        |             |
| Value Percent:    |             |