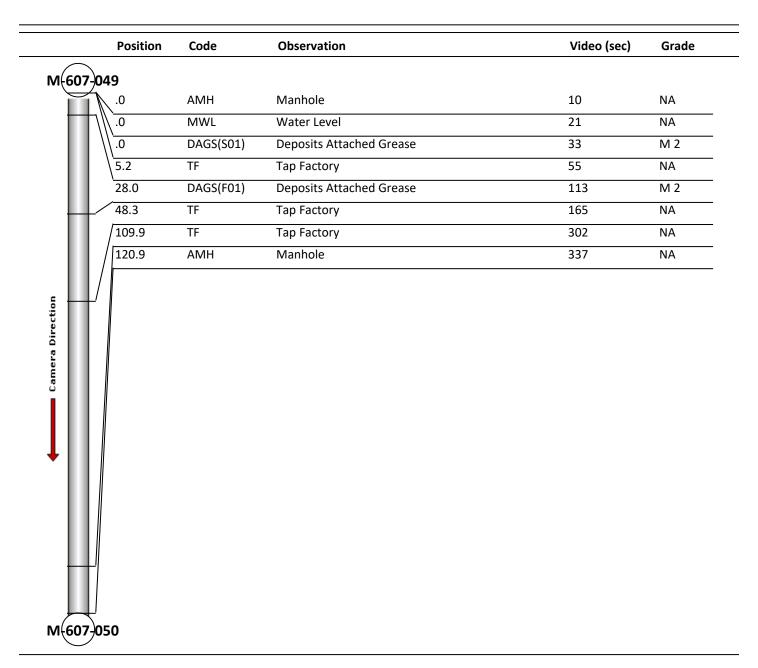

| Code:<br>Description: | AMH<br>Manhole |
|-----------------------|----------------|
| Distance (ft):        | .0             |
| Structural Grade:     | 0              |
| O&M Grade:            | 0              |
| Clock Start/From:     |                |
| Clock To:             |                |
| 1st Value:            |                |
| 2nd Value:            |                |
| Value Percent:        |                |
| Continuous Index:     |                |
| Within 8" of Joint:   | NO             |
| Remarks:              | M-607-049      |

Code: MWL Description: Water Level

| .0     |
|--------|
| 0      |
| 0      |
|        |
|        |
|        |
|        |
| 10.000 |
|        |
| NO     |
|        |
|        |

| Code:        | DAGS                     |
|--------------|--------------------------|
| Description: | Deposits Attached Grease |