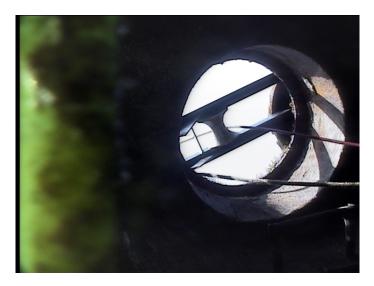

Thursday, May 4, 2023

| MWL         |
|-------------|
| Water Level |
|             |
| .0          |
|             |
| 0           |
| 0           |
|             |
|             |
|             |
|             |
| 15.000      |
|             |
| NO          |
|             |
|             |