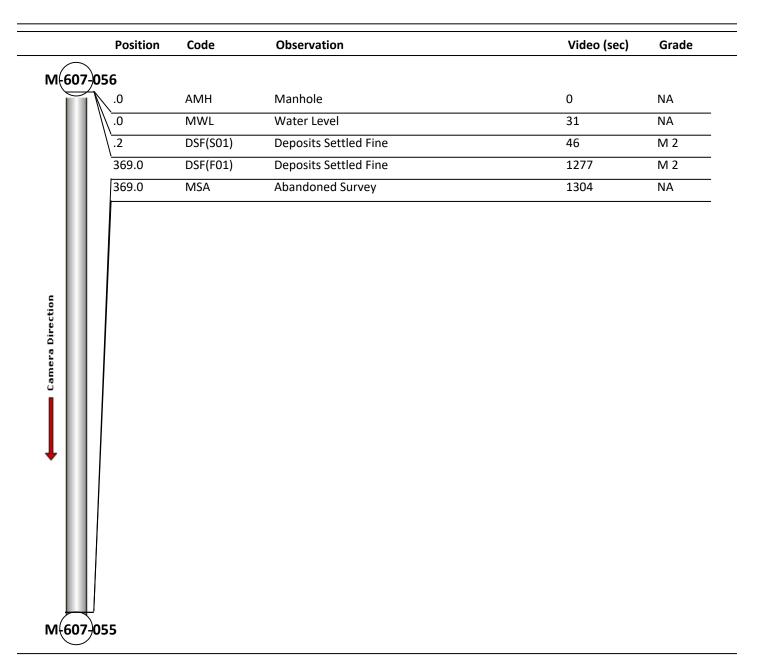

| Code:<br>Description: | AMH<br>Manhole |
|-----------------------|----------------|
| Distance (ft):        | .0             |
| Structural Grade:     | 0              |
| O&M Grade:            | 0              |
| Clock Start/From:     |                |
| Clock To:             |                |
| 1st Value:            |                |
| 2nd Value:            |                |
| Value Percent:        |                |
| Continuous Index:     |                |
| Within 8" of Joint:   | NO             |
| Remarks:              | M-607-056      |