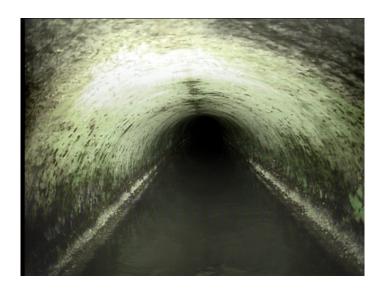

| Code:               | DSF                          |
|---------------------|------------------------------|
| Description:        | <b>Deposits Settled Fine</b> |
|                     |                              |
|                     |                              |
| Distance (ft):      | 369.0                        |
| Structural Grade:   | 0                            |
| O&M Grade:          | 2                            |
| Clock Start/From:   | 5                            |
| Clock To:           | 7                            |
| 1st Value:          |                              |
| 2nd Value:          |                              |
| Value Percent:      | 10.000                       |
| Continuous Index:   | F01                          |
| Within 8" of Joint: | NO                           |

Remarks:

| Code:<br>Description: | MSA<br>Abandoned Survey |
|-----------------------|-------------------------|
| Distance (ft):        | 369.0                   |
| Structural Grade:     | 0                       |
| O&M Grade:            | 0                       |
| Clock Start/From:     |                         |
| Clock To:             |                         |
| 1st Value:            |                         |
| 2nd Value:            |                         |
| Value Percent:        |                         |
| Continuous Index:     |                         |
| Within 8" of Joint:   | NO                      |
| Remarks:              | Thick sediment          |
|                       |                         |