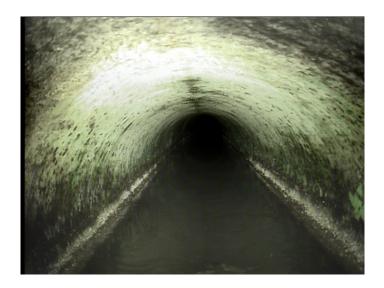

| Code:<br>Description:                                                                                                                                                                     | DSF<br>Deposits Settled Fine                 |
|-------------------------------------------------------------------------------------------------------------------------------------------------------------------------------------------|----------------------------------------------|
| Distance (ft):<br>Structural Grade:<br>O&M Grade:<br>Clock Start/From:<br>Clock To:<br>1st Value:<br>2nd Value:<br>Value Percent:<br>Continuous Index:<br>Within 8" of Joint:<br>Remarks: | .2<br>0<br>2<br>5<br>7<br>5.000<br>501<br>NO |
|                                                                                                                                                                                           |                                              |