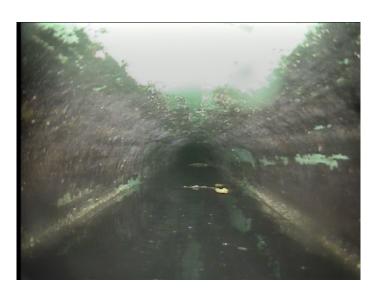

Continuous Index:

Within 8" of Joint: NO

Remarks:

5.000

Code: **DSF** 

Description: **Deposits Settled Fine** 

Distance (ft): 156.1 Structural Grade: 0 O&M Grade: 2 Clock Start/From: 4 Clock To: 8

1st Value: 2nd Value:

Value Percent: 10.000 Continuous Index: **S01** Within 8" of Joint: NO

Remarks:

3 Thursday, May 4, 2023

Code: **DSF** 

Description: Deposits Settled Fine

Distance (ft): 162.8
Structural Grade: 0
O&M Grade: 2
Clock Start/From: 4
Clock To: 8