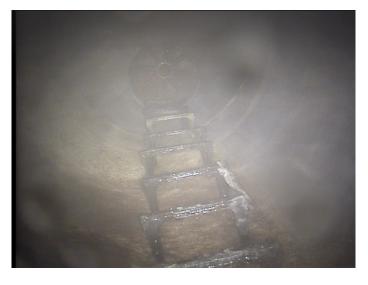

Code:

| Description:        | Manhole   |  |  |
|---------------------|-----------|--|--|
|                     |           |  |  |
| Distance (ft):      | .0        |  |  |
| Structural Grade:   | 0         |  |  |
| O&M Grade:          | 0         |  |  |
| Clock Start/From:   |           |  |  |
| Clock To:           |           |  |  |
| 1st Value:          |           |  |  |
| 2nd Value:          |           |  |  |
| Value Percent:      |           |  |  |
| Continuous Index:   |           |  |  |
| Within 8" of Joint: | NO        |  |  |
| Remarks:            | M-607-066 |  |  |