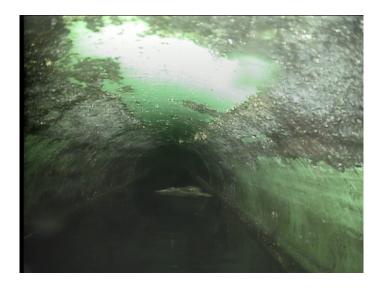

1st Value: 2nd Value:

Value Percent: 10.000
Continuous Index: F01
Within 8" of Joint: NO

Remarks:

Code: MSA

Description: Abandoned Survey

Distance (ft): 162.8
Structural Grade: 0

O&M Grade: 0

Clock Start/From:

Clock To:
1st Value:
2nd Value:
Value Percent:
Continuous Index:

Within 8" of Joint: NO

Remarks: Cannot pass debris under flow

Thursday, May 4, 2023 4