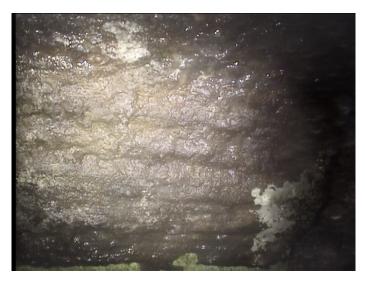

Thursday, May 4, 2023

| Code:               | MWL         |
|---------------------|-------------|
| Description:        | Water Level |
|                     |             |
| Distance (ft):      | 0           |
| Distance (ft):      | .0          |
| Structural Grade:   | 0           |
| O&M Grade:          | 0           |
| Clock Start/From:   |             |
| Clock To:           |             |
| 1st Value:          |             |
| 2nd Value:          |             |
| Value Percent:      | 5.000       |
| Continuous Index:   |             |
| Within 8" of Joint: | NO          |
| Remarks:            |             |
|                     |             |

| Code:                                                                                                                                                                                     | DSF                                            |
|-------------------------------------------------------------------------------------------------------------------------------------------------------------------------------------------|------------------------------------------------|
| Description:                                                                                                                                                                              | Deposits Settled Fine                          |
| Distance (ft):<br>Structural Grade:<br>O&M Grade:<br>Clock Start/From:<br>Clock To:<br>1st Value:<br>2nd Value:<br>Value Percent:<br>Continuous Index:<br>Within 8" of Joint:<br>Remarks: | 68.0<br>0<br>2<br>5<br>7<br>5.000<br>S01<br>NO |