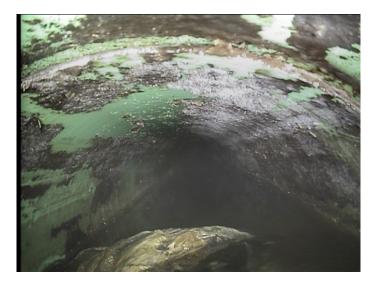

| Code:<br>Description:                                                                                                                                                         | DSF<br>Deposits Settled Fine                    |
|-------------------------------------------------------------------------------------------------------------------------------------------------------------------------------|-------------------------------------------------|
| Distance (ft):<br>Structural Grade:<br>O&M Grade:<br>Clock Start/From:<br>Clock To:<br>1st Value:<br>2nd Value:<br>Value Percent:<br>Continuous Index:<br>Within 8" of Joint: | 129.5<br>0<br>2<br>5<br>7<br>5.000<br>F01<br>NO |
| Remarks:                                                                                                                                                                      |                                                 |

| Code:<br>Description:                                                                                                                                                         | MSA<br>Abandoned Survey |
|-------------------------------------------------------------------------------------------------------------------------------------------------------------------------------|-------------------------|
| Distance (ft):<br>Structural Grade:<br>O&M Grade:<br>Clock Start/From:<br>Clock To:<br>1st Value:<br>2nd Value:<br>Value Percent:<br>Continuous Index:<br>Within 8" of Joint: | 129.5<br>0<br>0         |
| Remarks:                                                                                                                                                                      | Heavy sediment          |