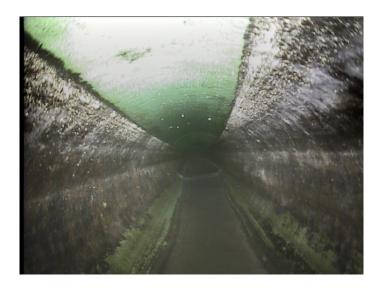

| Code:               | MWL         |
|---------------------|-------------|
| Description:        | Water Level |
|                     |             |
| Distance (ft):      | 107.1       |
| Structural Grade:   | 0           |
| O&M Grade:          | 0           |
| Clock Start/From:   |             |
| Clock To:           |             |
| 1st Value:          |             |
| 2nd Value:          |             |
| Value Percent:      | 25.000      |
| Continuous Index:   |             |
| Within 8" of Joint: | NO          |
| Remarks:            |             |

| Code:<br>Description:                                                                                                                                                         | DSF<br>Deposits Settled Fine                    |
|-------------------------------------------------------------------------------------------------------------------------------------------------------------------------------|-------------------------------------------------|
| Distance (ft):<br>Structural Grade:<br>O&M Grade:<br>Clock Start/From:<br>Clock To:<br>1st Value:<br>2nd Value:<br>Value Percent:<br>Continuous Index:<br>Within 8" of Joint: | 129.5<br>0<br>2<br>5<br>7<br>5.000<br>F01<br>NO |
| Remarks:                                                                                                                                                                      |                                                 |