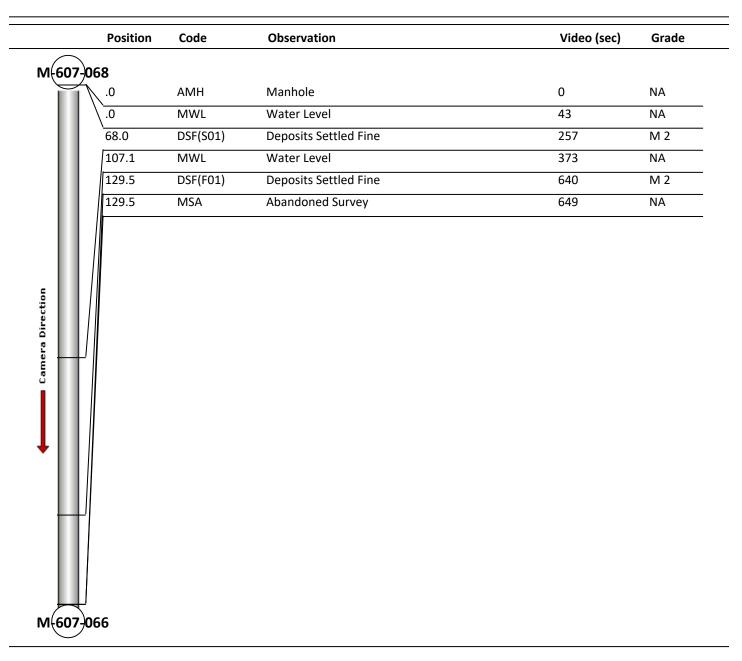

| Code:<br>Description: | AMH<br>Manhole |
|-----------------------|----------------|
| Distance (ft):        | .0             |
| Structural Grade:     | 0              |
| O&M Grade:            | 0              |
| Clock Start/From:     |                |
| Clock To:             |                |
| 1st Value:            |                |
| 2nd Value:            |                |
| Value Percent:        |                |
| Continuous Index:     |                |
| Within 8" of Joint:   | NO             |
| Remarks:              | M-607-068      |