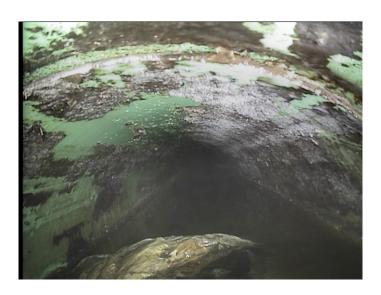

| Code:<br>Description:                                                                                                                                                         | DSF<br>Deposits Settled Fine                    |
|-------------------------------------------------------------------------------------------------------------------------------------------------------------------------------|-------------------------------------------------|
| Distance (ft):<br>Structural Grade:<br>O&M Grade:<br>Clock Start/From:<br>Clock To:<br>1st Value:<br>2nd Value:<br>Value Percent:<br>Continuous Index:<br>Within 8" of Joint: | 129.5<br>0<br>2<br>5<br>7<br>5.000<br>F01<br>NO |
| Remarks:                                                                                                                                                                      |                                                 |

| Code:<br>Description:                                                                                                                                                         | MSA<br>Abandoned Survey |
|-------------------------------------------------------------------------------------------------------------------------------------------------------------------------------|-------------------------|
| Distance (ft):<br>Structural Grade:<br>O&M Grade:<br>Clock Start/From:<br>Clock To:<br>1st Value:<br>2nd Value:<br>Value Percent:<br>Continuous Index:<br>Within 8" of Joint: | 129.5<br>0<br>0         |
| Remarks:                                                                                                                                                                      | Heavy sediment          |