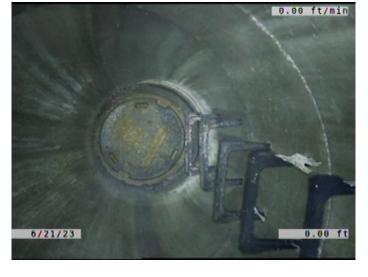

| Code:               | AMH       |  |  |
|---------------------|-----------|--|--|
| Description:        | Manhole   |  |  |
|                     |           |  |  |
|                     |           |  |  |
| Distance (ft):      | .0        |  |  |
| Structural Grade:   | 0         |  |  |
| O&M Grade:          | 0         |  |  |
| Clock Start/From:   |           |  |  |
| Clock To:           |           |  |  |
| 1st Value:          |           |  |  |
| 2nd Value:          |           |  |  |
| Value Percent:      |           |  |  |
| Continuous Index:   |           |  |  |
| Within 8" of Joint: | NO        |  |  |
| Remarks:            | M-607-074 |  |  |
|                     |           |  |  |