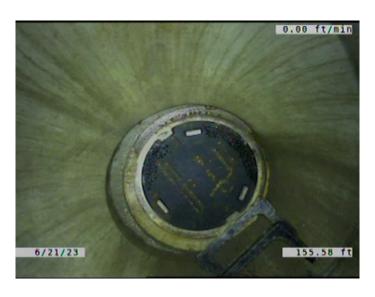

Remarks:

Code: AMH
Description: Manhole

Distance (ft): 155.6
Structural Grade: 0

O&M Grade: 0

Clock Start/From:

Clock To: 1st Value: 2nd Value: Value Percent: Continuous Index:

Within 8" of Joint: NO

Remarks: M-607-072