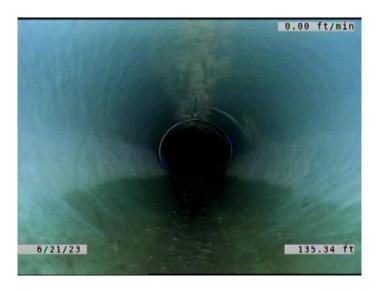

Remarks:

Code: MWLS

Description: Miscellaneous Water Level Sag

Distance (ft): 135.3
Structural Grade: 2
O&M Grade: 0

Clock Start/From:

Clock To: 1st Value: 2nd Value:

Value Percent: 15.000
Continuous Index: F03
Within 8" of Joint: NO

Code: **DSF** 

Description: Deposits Settled Fine

Distance (ft): 155.5
Structural Grade: 0
O&M Grade: 2
Clock Start/From: 5
Clock To: 7

1st Value: 2nd Value:

Value Percent: 5.000
Continuous Index: F04
Within 8" of Joint: YES