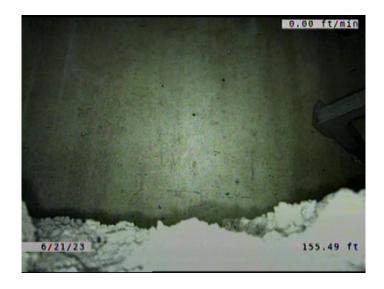

Code: **DSF** 

Description: Deposits Settled Fine

Distance (ft): 155.5
Structural Grade: 0
O&M Grade: 2
Clock Start/From: 5
Clock To: 7

1st Value: 2nd Value:

Value Percent: 5.000
Continuous Index: F04
Within 8" of Joint: YES