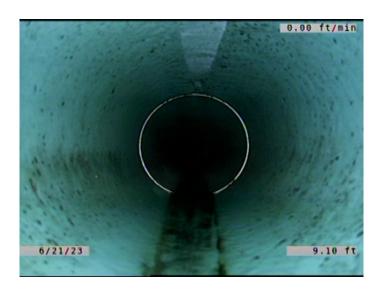

Remarks:

5.000

Code: MWLS

Description: Miscellaneous Water Level Sag

Distance (ft): 9.1
Structural Grade: 2
O&M Grade: 0
Clock Start/From:

Clock To: 1st Value: 2nd Value:

Value Percent: 5.000
Continuous Index: S01
Within 8" of Joint: NO