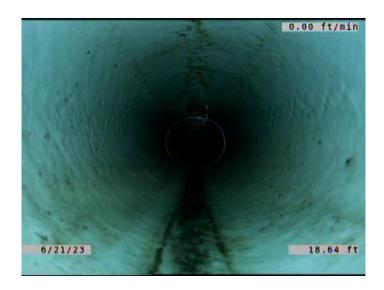

Code: MWLS

Description: Miscellaneous Water Level Sag

Distance (ft): 18.6
Structural Grade: 2
O&M Grade: 0

Clock Start/From:

Clock To: 1st Value: 2nd Value:

Value Percent: 5.000
Continuous Index: F01
Within 8" of Joint: NO