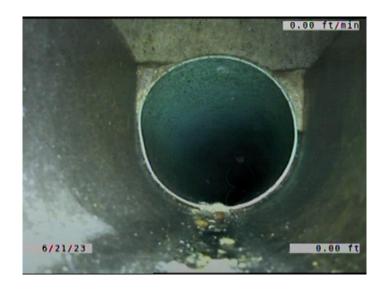

Code: MWL

Description: Miscellaneous Water Level

Distance (ft): .0
Structural Grade: 0
O&M Grade: 0

Clock Start/From:

Clock To: 1st Value: 2nd Value:

Value Percent: 5.000

Continuous Index:

Within 8" of Joint: NO