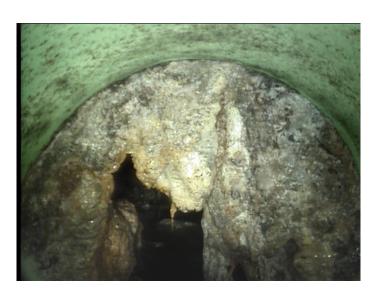

Within 8" of Joint: NO

Remarks:

Code: DAE

Description: **Deposits Attached Encrustation** 

Distance (ft): 356.9 Structural Grade: 0 O&M Grade: 5 Clock Start/From: 8 Clock To: 4 1st Value:

2nd Value:

70.000 Value Percent:

Continuous Index:

Within 8" of Joint: NO

Remarks:

3 Thursday, May 4, 2023

Code: AMH
Description: Manhole

Distance (ft): 356.9
Structural Grade: 0

O&M Grade: 0

Clock Start/From: