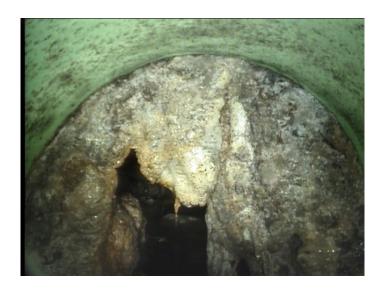

Within 8" of Joint: NO

Remarks:

Code: DAE

Description: **Deposits Attached Encrustation** 

Distance (ft): 356.9 Structural Grade: 0 O&M Grade: 5 Clock Start/From: 8 Clock To: 4 1st Value:

2nd Value:

70.000 Value Percent:

Continuous Index:

Within 8" of Joint: NO

Remarks:

3 Thursday, May 4, 2023

Code: AMH
Description: Manhole

Distance (ft): 356.9
Structural Grade: 0

O&M Grade: 0

Clock Start/From: