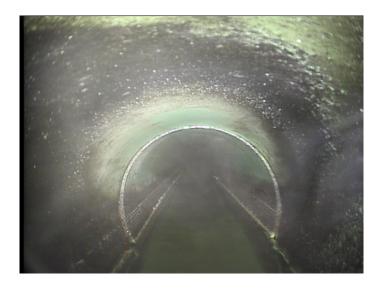

 $\mathsf{AMH}$ 

Thursday, May 4, 2023 2

Code: MWL Description: **Water Level** 

Distance (ft): .0 Structural Grade: 0 O&M Grade: 0

Clock Start/From:

Clock To: 1st Value: 2nd Value:

Value Percent: 10.000

Continuous Index:

Within 8" of Joint: NO

Remarks:

Code: DAE

Description: **Deposits Attached Encrustation** 

Distance (ft): 356.9 Structural Grade: 0 O&M Grade: 5 Clock Start/From: 8 Clock To: 4 1st Value:

2nd Value:

70.000 Value Percent: