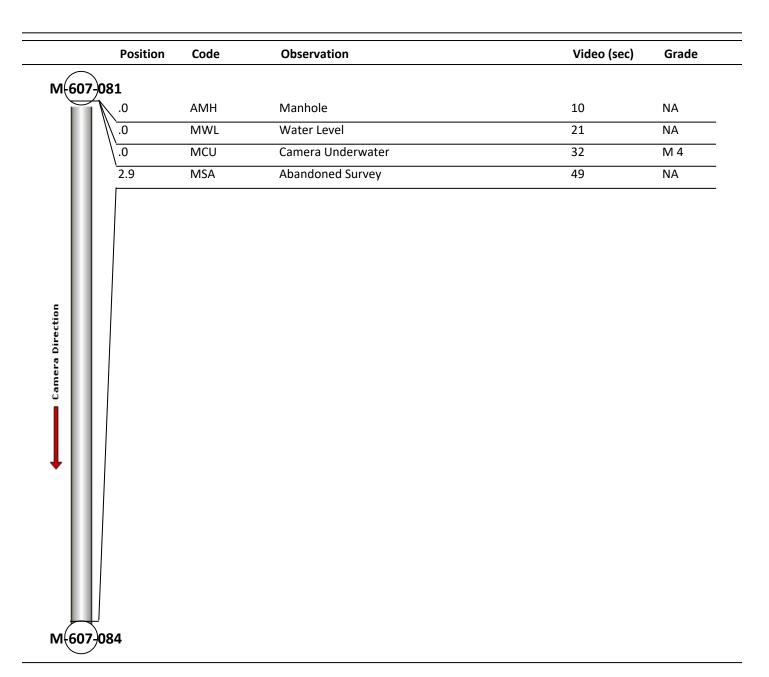

| Code:<br>Description: | AMH<br>Manhole |
|-----------------------|----------------|
| Distance (ft):        | .0             |
| Structural Grade:     | 0              |
| O&M Grade:            | 0              |
| Clock Start/From:     |                |
| Clock To:             |                |
| 1st Value:            |                |
| 2nd Value:            |                |
| Value Percent:        |                |
| Continuous Index:     |                |
| Within 8" of Joint:   | NO             |
| Remarks:              | M-607-081      |

Code: Description:

Clock To: 1st Value:

Remarks:

Water Level Distance (ft): .0 Structural Grade: 0 O&M Grade: 0 Clock Start/From:

MWL

| ist value.          |         |
|---------------------|---------|
| 2nd Value:          |         |
| Value Percent:      | 100.000 |
| Continuous Index:   |         |
| Within 8" of Joint: | NO      |
| Remarks:            |         |

| Code:        | МСИ               |
|--------------|-------------------|
| Description: | Camera Underwater |

| Distance (ft):      | .0 |
|---------------------|----|
| Structural Grade:   | 0  |
| O&M Grade:          | 4  |
| Clock Start/From:   |    |
| Clock To:           |    |
| 1st Value:          |    |
| 2nd Value:          |    |
| Value Percent:      |    |
| Continuous Index:   |    |
| Within 8" of Joint: | NO |
| Remarks:            |    |

Code: Description: MSA Abandoned Survey

| Distance (ft):      | 2.9        |
|---------------------|------------|
| Structural Grade:   | 0          |
| O&M Grade:          | 0          |
| Clock Start/From:   |            |
| Clock To:           |            |
| 1st Value:          |            |
| 2nd Value:          |            |
| Value Percent:      |            |
| Continuous Index:   |            |
| Within 8" of Joint: | NO         |
| Remarks:            | underwater |
|                     |            |