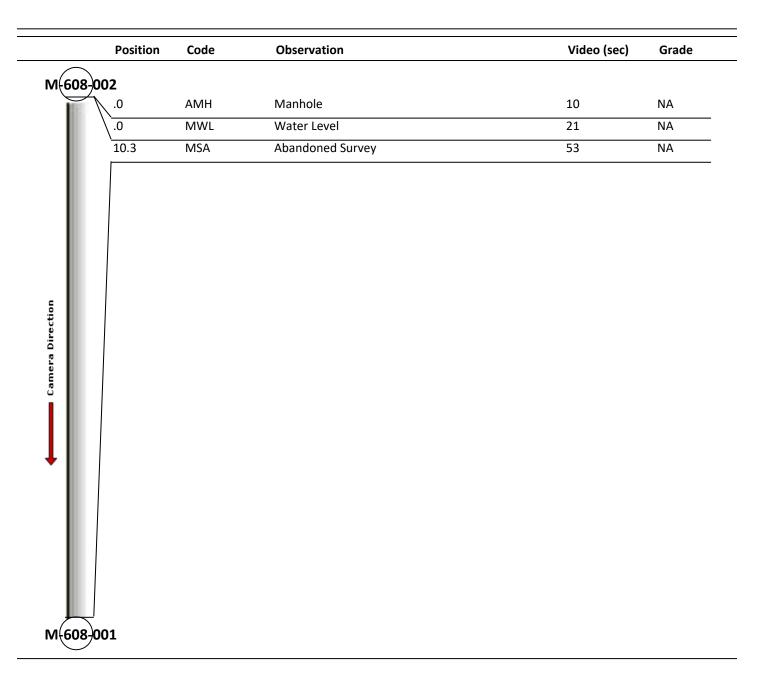

| Profile/Photo Observation Report                |                                      |                                               |                                |               |                                         |                                                   |
|-------------------------------------------------|--------------------------------------|-----------------------------------------------|--------------------------------|---------------|-----------------------------------------|---------------------------------------------------|
| Date:<br>Pipe Length (ft<br>P.O.#:<br>Customer: | <b>03/30/2018</b><br>): <b>295.1</b> | Weather:<br>Owner:<br>Surveyor:<br>Clean Date | NA<br>Jen Coste<br>e: 01/01/19 | -             | Coding:<br>Pre Clean:<br>PSR:<br>Shape: | PACP 6.0<br>No Pre-Cleaning<br>P-608-001-002<br>C |
| Street:                                         |                                      |                                               |                                | Flow Control: |                                         |                                                   |
| City:                                           | Hobart, IN                           |                                               |                                | Year Renewed: |                                         |                                                   |
| ,<br>Location:                                  | -                                    |                                               | Tape/Med                       | Tape/Media #: |                                         |                                                   |
| Purpose: Routine Assessment                     |                                      | Dia/Height:                                   |                                | 12"           |                                         |                                                   |
| Use:                                            | Sanitary                             |                                               | Material:                      |               | PVC                                     |                                                   |
| Drain Area:                                     | NA                                   |                                               | Lining:                        |               |                                         |                                                   |
| Category:                                       | NA                                   |                                               |                                |               |                                         |                                                   |
| Comment:                                        | MH_F at 9 ft false                   | !                                             |                                |               |                                         |                                                   |
| Location Detail                                 | ls:                                  |                                               | Direction o                    | of Survey:    | Downstream                              |                                                   |
| US MH:                                          | M-608-002                            | DS MH:                                        | M-608-001                      | Т             | otal Length Surveyed (ft)               | : 10.3                                            |
| D&M Index:                                      | 0.00                                 | O&M Quick                                     | <:                             | 0000          | O&M Rating:                             | 0.00                                              |
| Structural Index:                               | 0.00                                 | Structural (                                  | Quick:                         | 0000          | Structural Rating:                      | 0.00                                              |
| Overall Index:                                  | 0.00                                 | Overall Qui                                   | ick:                           | 0000          | Overall Rating:                         | 0.00                                              |