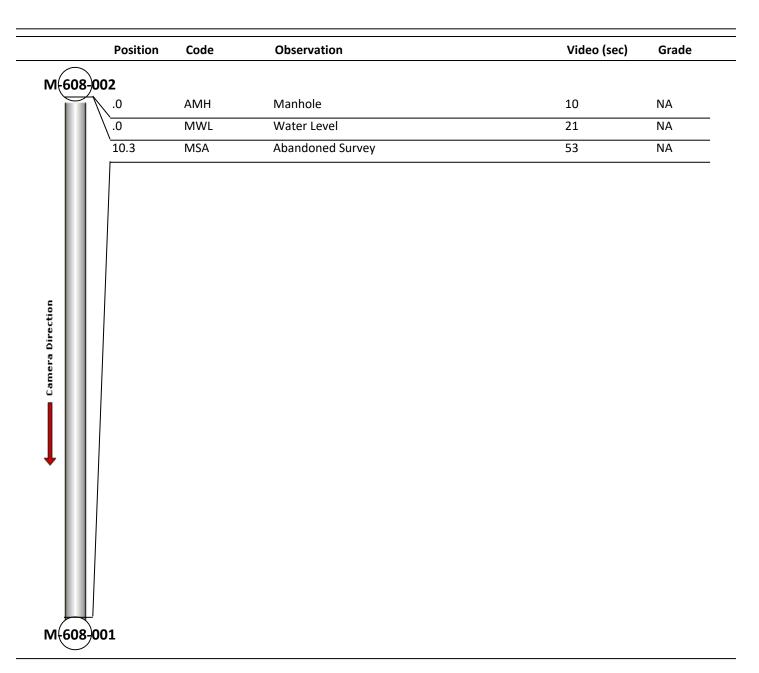

| Profile/Ph                                       | oto Observation <b>F</b> | Report                                         |                                  |        |                                         | RedZone                                           |
|--------------------------------------------------|--------------------------|------------------------------------------------|----------------------------------|--------|-----------------------------------------|---------------------------------------------------|
| Date:<br>Pipe Length (ft)<br>P.O.#:<br>Customer: | 03/30/2018<br>: 295.1    | Weather:<br>Owner:<br>Surveyor:<br>Clean Date: | NA<br>Jen Costello<br>01/01/1900 |        | Coding:<br>Pre Clean:<br>PSR:<br>Shape: | PACP 6.0<br>No Pre-Cleaning<br>P-608-001-002<br>C |
| Street:                                          | FOXCROFT STREET          |                                                | Flow Control:                    |        | Not Controlled                          |                                                   |
| City:                                            | Hobart, IN               |                                                | Year Renewe                      | d:     |                                         |                                                   |
| Location:                                        | Yard                     |                                                | Tape/Media                       | #:     |                                         |                                                   |
| Purpose:                                         | Routine Assessment       |                                                | Dia/Height:                      |        | 12"                                     |                                                   |
| Use:                                             | Sanitary                 |                                                | Material:                        |        | PVC                                     |                                                   |
| Drain Area:                                      | NA                       |                                                | Lining:                          |        |                                         |                                                   |
| Category:                                        | NA                       |                                                |                                  |        |                                         |                                                   |
| Comment:                                         | MH_F at 9 ft false       |                                                |                                  |        |                                         |                                                   |
| Location Details:                                |                          |                                                | Direction of S                   | urvey: | Downstream                              |                                                   |
| US MH:                                           | M-608-002                | DS MH:                                         | M-608-001                        |        | Total Length Surveyed (ft):             | 10.3                                              |
| D&M Index:                                       | 0.00                     | O&M Quick:                                     | l                                | 0000   | O&M Rating:                             | 0.00                                              |
| Structural Index:                                | 0.00                     | Structural Qu                                  | uick:                            | 0000   | Structural Rating:                      | 0.00                                              |
| Overall Index:                                   | 0.00                     | Overall Quick                                  | <:                               | 0000   | Overall Rating:                         | 0.00                                              |

| Code:<br>Description: | AMH<br>Manhole |
|-----------------------|----------------|
| Distance (ft):        | .0             |
| Structural Grade:     | 0              |
| O&M Grade:            | 0              |
| Clock Start/From:     |                |
| Clock To:             |                |
| 1st Value:            |                |
| 2nd Value:            |                |
| Value Percent:        |                |
| Continuous Index:     |                |
| Within 8" of Joint:   | NO             |
| Remarks:              | M-608-002      |

Code: MWL Description: Water Level

| .0       |  |  |  |  |
|----------|--|--|--|--|
| 0        |  |  |  |  |
| 0        |  |  |  |  |
|          |  |  |  |  |
|          |  |  |  |  |
|          |  |  |  |  |
|          |  |  |  |  |
| 5.000    |  |  |  |  |
|          |  |  |  |  |
| NO       |  |  |  |  |
| Remarks: |  |  |  |  |
|          |  |  |  |  |

| Code:               | MSA              |
|---------------------|------------------|
| Description:        | Abandoned Survey |
|                     |                  |
|                     |                  |
| Distance (ft):      | 10.3             |
| Structural Grade:   | 0                |
| O&M Grade:          | 0                |
| Clock Start/From:   |                  |
| Clock To:           |                  |
| 1st Value:          |                  |
| 2nd Value:          |                  |
| Value Percent:      |                  |
| Continuous Index:   |                  |
| Within 8" of Joint: | NO               |