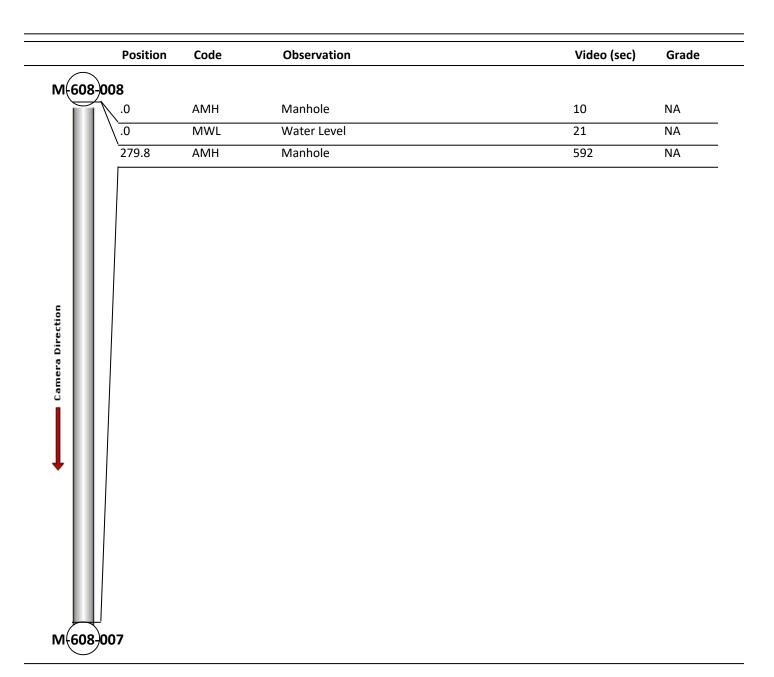

| Profile/Ph                                      | oto Observatior        | n Report                                       |                                  |                                         | RedZone                                           |  |  |
|-------------------------------------------------|------------------------|------------------------------------------------|----------------------------------|-----------------------------------------|---------------------------------------------------|--|--|
| Date:<br>Pipe Length (ft<br>P.O.#:<br>Customer: | 04/05/2018<br>): 286.1 | Weather:<br>Owner:<br>Surveyor:<br>Clean Date: | NA<br>Jen Costello<br>01/01/1900 | Coding:<br>Pre Clean:<br>PSR:<br>Shape: | PACP 6.0<br>No Pre-Cleaning<br>P-608-007-008<br>C |  |  |
| Street:                                         | FOXCROFT STREET        | Г                                              | Flow Control:                    | Not Controlled                          | ł                                                 |  |  |
| City:                                           | Hobart, IN             |                                                | Year Renewed:                    |                                         |                                                   |  |  |
| Location:                                       | Yard                   |                                                | Tape/Media #:                    |                                         |                                                   |  |  |
| Purpose:                                        | Routine Assessme       | ent                                            | Dia/Height:                      | 8"                                      |                                                   |  |  |
| Use:                                            | Sanitary               |                                                | Material:                        | PVC                                     |                                                   |  |  |
| Drain Area:                                     | NA                     |                                                | Lining:                          |                                         |                                                   |  |  |
| Category:                                       | NA                     |                                                |                                  |                                         |                                                   |  |  |
| Comment:                                        | Flow direction is n    | Flow direction is marked wrong.                |                                  |                                         |                                                   |  |  |
| Location Detail                                 | ls:                    |                                                | Direction of Surv                | vey: Downstream                         |                                                   |  |  |
| US MH:                                          | M-608-008              | DS MH:                                         | M-608-007                        | Total Length Surveyed (ft               | ): <b>279.8</b>                                   |  |  |
| D&M Index:                                      | 0.00                   | O&M Quick:                                     | 000                              | 0 O&M Rating:                           | 0.00                                              |  |  |
| Structural Index:                               | 0.00                   | Structural Qu                                  | uick: 000                        |                                         | 0.00                                              |  |  |
| Overall Index:                                  | 0.00                   | Overall Quic                                   | k: 000                           | <b>0</b> Overall Rating:                | 0.00                                              |  |  |

| Code:<br>Description: | AMH<br>Manhole |  |
|-----------------------|----------------|--|
|                       |                |  |
| Distance (ft):        | .0             |  |
| Structural Grade:     | 0              |  |
| O&M Grade:            | 0              |  |
| Clock Start/From:     |                |  |
| Clock To:             |                |  |
| 1st Value:            |                |  |
| 2nd Value:            |                |  |
| Value Percent:        |                |  |
| Continuous Index:     |                |  |
| Within 8" of Joint:   | NO             |  |
| Remarks:              | M-608-008      |  |

Code: MWL Description: Water Level

| Distance (ft):      | .0     |
|---------------------|--------|
| Structural Grade:   | 0      |
| O&M Grade:          | 0      |
| Clock Start/From:   |        |
| Clock To:           |        |
| 1st Value:          |        |
| 2nd Value:          |        |
| Value Percent:      | 10.000 |
| Continuous Index:   |        |
| Within 8" of Joint: | NO     |
| Remarks:            |        |

| Code:<br>Description: | AMH<br>Manhole |
|-----------------------|----------------|
|                       |                |
| Distance (ft):        | 279.8          |
| Structural Grade:     | 0              |
| O&M Grade:            | 0              |
| Clock Start/From:     |                |
| Clock To:             |                |
| 1st Value:            |                |
| 2nd Value:            |                |
| Value Percent:        |                |
| Continuous Index:     |                |
| Within 8" of Joint:   | NO             |
| Remarks:              | M-608-007      |