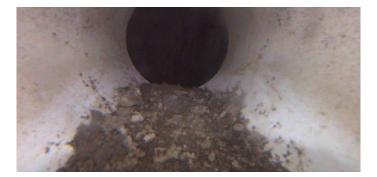

| Code:        | DAE                            |
|--------------|--------------------------------|
| Description: | Deposits Attached Encrustation |

| Distance (ft):      | 37.4   |
|---------------------|--------|
| Structural Grade:   | 0      |
| O&M Grade:          | 2      |
| Clock Start/From:   | 7      |
| Clock To:           | 5      |
| 1st Value:          |        |
| 2nd Value:          |        |
| Value Percent:      | 10.000 |
| Continuous Index:   |        |
| Within 8" of Joint: | YES    |
| Remarks:            |        |
|                     |        |

DSF

**Deposits Settled Fine** 

Code:

Description:

| Code:        | AMH     |
|--------------|---------|
| Description: | Manhole |

| Distance (ft):      | 224.2   |
|---------------------|---------|
| Structural Grade:   | 0       |
| O&M Grade:          | 0       |
| Clock Start/From:   |         |
| Clock To:           |         |
| 1st Value:          |         |
| 2nd Value:          |         |
| Value Percent:      |         |
| Continuous Index:   |         |
| Within 8" of Joint: | NO      |
| Remarks:            | M-608-0 |
|                     |         |