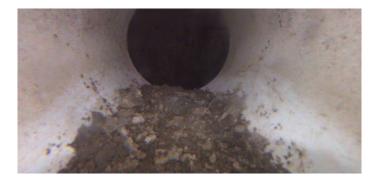

| Distance (ft):      | 224.2 |
|---------------------|-------|
| Structural Grade:   | 0     |
| O&M Grade:          | 2     |
| Clock Start/From:   | 5     |
| Clock To:           | 7     |
| 1st Value:          |       |
| 2nd Value:          |       |
| Value Percent:      | 5.000 |
| Continuous Index    | 1     |
| Within 8" of Joint: | NO    |
| Remarks:            |       |
|                     |       |