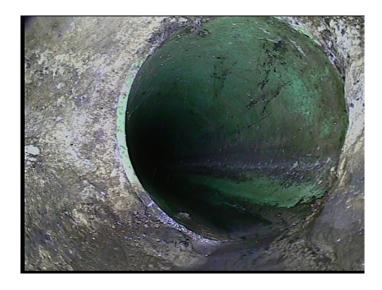

 $\mathsf{AMH}$ 

Thursday, May 4, 2023 2

Code: MWL
Description: Water Level

Distance (ft): .0
Structural Grade: 0
O&M Grade: 0

Clock Start/From:

Clock To: 1st Value: 2nd Value:

Value Percent: 5.000

Continuous Index: