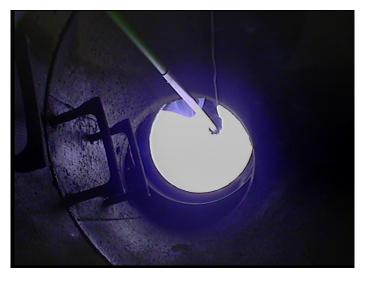

Code:

| Description:        | Manhole   |  |  |
|---------------------|-----------|--|--|
|                     |           |  |  |
| Distance (ft):      | .0        |  |  |
| Structural Grade:   | 0         |  |  |
| O&M Grade:          | 0         |  |  |
| Clock Start/From:   |           |  |  |
| Clock To:           |           |  |  |
| 1st Value:          |           |  |  |
| 2nd Value:          |           |  |  |
| Value Percent:      |           |  |  |
| Continuous Index:   |           |  |  |
| Within 8" of Joint: | NO        |  |  |
| Remarks:            | M-608-011 |  |  |
|                     |           |  |  |