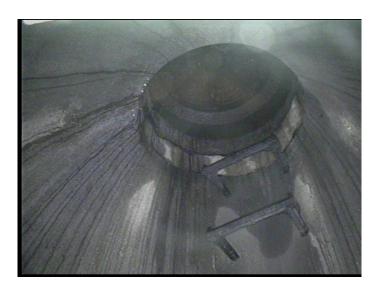

Within 8" of Joint: NO

Remarks:

Code: AMH
Description: Manhole

Distance (ft): 97.1
Structural Grade: 0
O&M Grade: 0
Clock Start/From:

Clock To: 1st Value: 2nd Value: Value Percent: Continuous Index:

Within 8" of Joint: NO

Remarks: M-608-012

Thursday, May 4, 2023 3