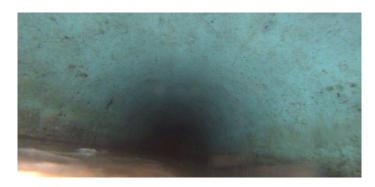

Code:MCUDescription:Camera Underwater

| Distance (ft):      | 30.7 |
|---------------------|------|
| Structural Grade:   | 0    |
| O&M Grade:          | 4    |
| Clock Start/From:   |      |
| Clock To:           |      |
| 1st Value:          |      |
| 2nd Value:          |      |
| Value Percent:      |      |
| Continuous Index:   | F01  |
| Within 8" of Joint: | NO   |
| Remarks:            |      |