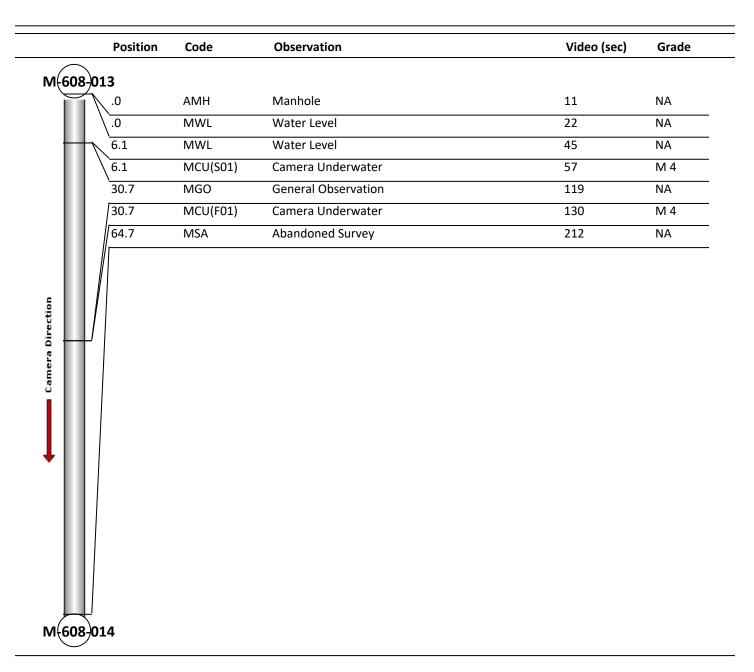

Code:MCUDescription:Camera Underwater

| Distance (ft):      | 6.1 |
|---------------------|-----|
| Structural Grade:   | 0   |
| O&M Grade:          | 4   |
| Clock Start/From:   |     |
| Clock To:           |     |
| 1st Value:          |     |
| 2nd Value:          |     |
| Value Percent:      |     |
| Continuous Index:   | S01 |
| Within 8" of Joint: | NO  |
| Remarks:            |     |