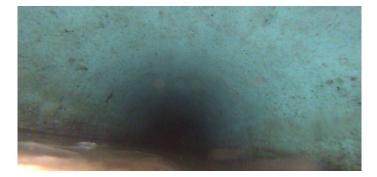

Code: Description: MSA Abandoned Survey

| Distance (ft):      | 64.7        |
|---------------------|-------------|
| Structural Grade:   | 0           |
| O&M Grade:          | 0           |
| Clock Start/From:   |             |
| Clock To:           |             |
| 1st Value:          |             |
| 2nd Value:          |             |
| Value Percent:      |             |
| Continuous Index:   |             |
| Within 8" of Joint: | NO          |
| Remarks:            | UNDER WATER |
|                     |             |