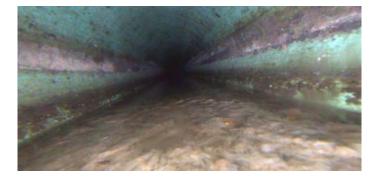

Code: MWL Description: Water Level

| .0     |
|--------|
| 0      |
| 0      |
|        |
|        |
|        |
|        |
| 30.000 |
|        |
| NO     |
|        |
|        |

| Code:<br>Description: | TSA<br>Tap Saddle Active |
|-----------------------|--------------------------|
| Distance (ft):        | 8.0                      |
| Structural Grade:     | 0                        |
| O&M Grade:            | 0                        |
| Clock Start/From:     | 2                        |
| Clock To:             |                          |
| 1st Value:            | 4.000                    |
| 2nd Value:            |                          |
| Value Percent:        |                          |
| Continuous Index:     |                          |
| Within 8" of Joint:   |                          |
| Remarks:              |                          |