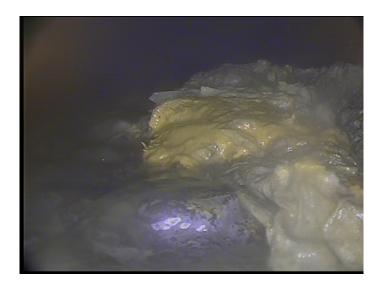

| Code:               | OBZ                   |
|---------------------|-----------------------|
| Description:        | <b>Obstacle Other</b> |
|                     |                       |
| Distance (ft):      | 65.4                  |
| Structural Grade:   | 0                     |
|                     | •                     |
| O&M Grade:          | 3                     |
| Clock Start/From:   | 4                     |
| Clock To:           | 8                     |
| 1st Value:          |                       |
| 2nd Value:          |                       |
| Value Percent:      | 20.000                |
| Continuous Index:   |                       |
| Within 8" of Joint: | NO                    |
| Remarks:            | Debris                |
|                     |                       |

| Code:<br>Description:           | MSA<br>Abandoned Survey     |
|---------------------------------|-----------------------------|
| Distance (ft):                  | 69.6                        |
| Structural Grade:               | 0                           |
| O&M Grade:<br>Clock Start/From: | 0                           |
| Clock To:                       |                             |
| 1st Value:                      |                             |
| 2nd Value:                      |                             |
| Value Percent:                  |                             |
| Continuous Index:               |                             |
| Within 8" of Joint:             | NO                          |
| Remarks:                        | 20% OBZ Manhole 1-2' ahead. |