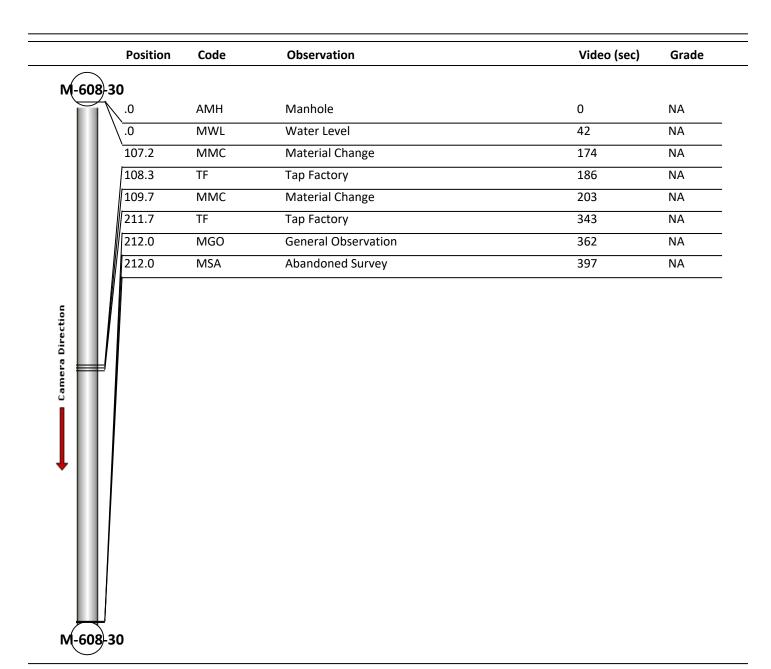

| Code:<br>Description: | AMH<br>Manhole |
|-----------------------|----------------|
| Distance (ft):        | .0             |
| Structural Grade:     | 0              |
| O&M Grade:            | 0              |
| Clock Start/From:     |                |
| Clock To:             |                |
| 1st Value:            |                |
| 2nd Value:            |                |
| Value Percent:        |                |
| Continuous Index:     |                |
| Within 8" of Joint:   | NO             |
| Remarks:              | M-608-30       |