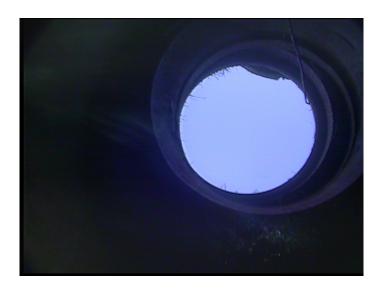

Thursday, May 4, 2023

| Code:               | MWL         |
|---------------------|-------------|
| Description:        | Water Level |
|                     |             |
| Distance (ft):      | .0          |
| Structural Grade:   | 0           |
| O&M Grade:          | 0           |
| Clock Start/From:   |             |
| Clock To:           |             |
| 1st Value:          |             |
| 2nd Value:          |             |
| Value Percent:      | 5.000       |
| Continuous Index:   |             |
| Within 8" of Joint: | NO          |
| Remarks:            |             |
|                     |             |