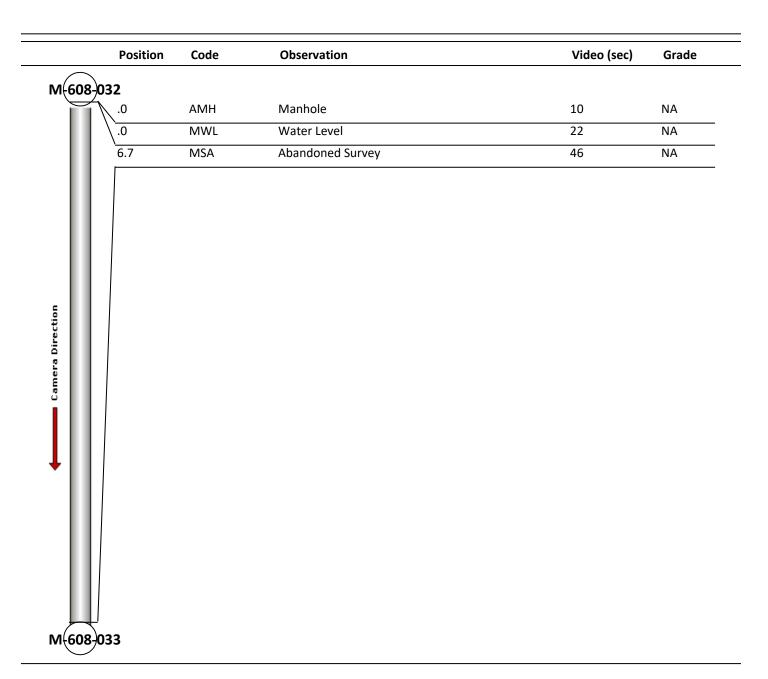

| Code:<br>Description: | AMH<br>Manhole |
|-----------------------|----------------|
| Distance (ft):        | .0             |
| Structural Grade:     | 0              |
| O&M Grade:            | 0              |
| Clock Start/From:     |                |
| Clock To:             |                |
| 1st Value:            |                |
| 2nd Value:            |                |
| Value Percent:        |                |
| Continuous Index:     |                |
| Within 8" of Joint:   | NO             |
| Remarks:              | M-608-032      |

Code: MWL Description: Water Level

| Distance (ft):      | .0     |
|---------------------|--------|
| Structural Grade:   | 0      |
| O&M Grade:          | 0      |
| Clock Start/From:   |        |
| Clock To:           |        |
| 1st Value:          |        |
| 2nd Value:          |        |
| Value Percent:      | 10.000 |
| Continuous Index:   |        |
| Within 8" of Joint: | NO     |
| Remarks:            |        |