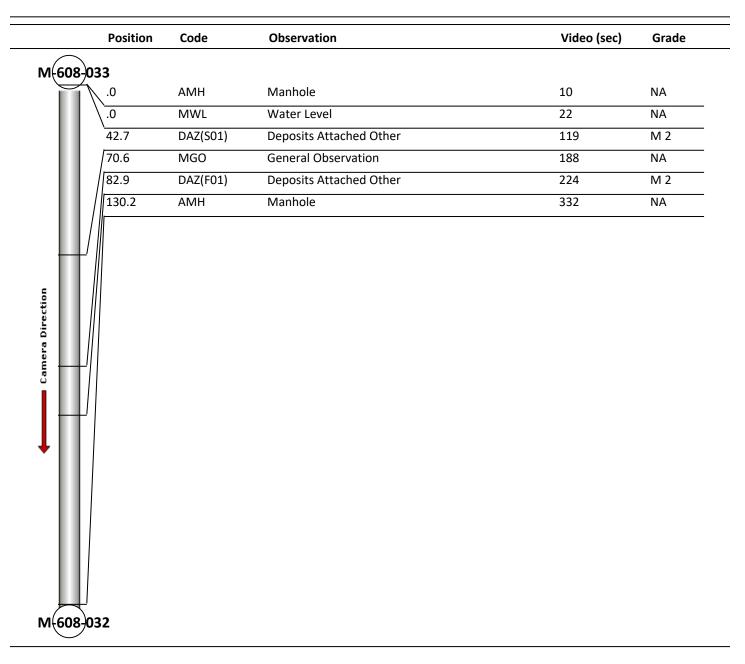

| Code:        | DAZ                     |
|--------------|-------------------------|
| Description: | Deposits Attached Other |

| Distance (ft):      | 42.7  |
|---------------------|-------|
| Structural Grade:   | 0     |
| O&M Grade:          | 2     |
| Clock Start/From:   | 8     |
| Clock To:           | 4     |
| 1st Value:          |       |
| 2nd Value:          |       |
| Value Percent:      | 5.000 |
| Continuous Index:   | S01   |
| Within 8" of Joint: | NO    |
| Remarks:            |       |