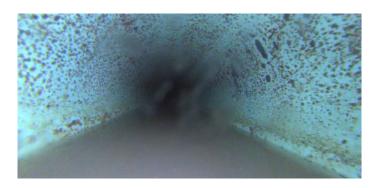

Code:

Description:

| Distance (ft):      | 82.9  |
|---------------------|-------|
| Structural Grade:   | 0     |
| O&M Grade:          | 2     |
| Clock Start/From:   | 8     |
| Clock To:           | 4     |
| 1st Value:          |       |
| 2nd Value:          |       |
| Value Percent:      | 5.000 |
| Continuous Index:   | F01   |
| Within 8" of Joint: | NO    |
| Remarks:            |       |

DAZ

**Deposits Attached Other** 

Code:AMHDescription:Manhole

| Distance (ft):      | 130.2     |
|---------------------|-----------|
| Structural Grade:   | 0         |
| O&M Grade:          | 0         |
| Clock Start/From:   |           |
| Clock To:           |           |
| 1st Value:          |           |
| 2nd Value:          |           |
| Value Percent:      |           |
| Continuous Index:   |           |
| Within 8" of Joint: | NO        |
| Remarks:            | M-608-032 |