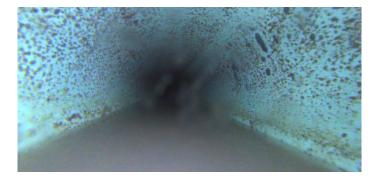

| Code:        | DAZ                     |
|--------------|-------------------------|
| Description: | Deposits Attached Other |

| Distance (ft):      | 42.7  |
|---------------------|-------|
| Structural Grade:   | 0     |
| O&M Grade:          | 2     |
| Clock Start/From:   | 8     |
| Clock To:           | 4     |
| 1st Value:          |       |
| 2nd Value:          |       |
| Value Percent:      | 5.000 |
| Continuous Index:   | S01   |
| Within 8" of Joint: | NO    |
| Remarks:            |       |