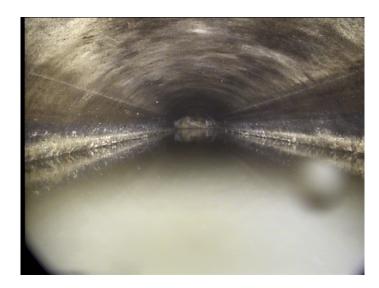

Within 8" of Joint: NO

Remarks:

3 Thursday, May 4, 2023

Code: MSA

Description: Abandoned Survey

Distance (ft): 74.3
Structural Grade: 0

O&M Grade: 0

Clock Start/From:

Clock To:
1st Value:
2nd Value:
Value Percent:
Continuous Index:

Within 8" of Joint: NO

Remarks: Cannot pass debris under flow

Thursday, May 4, 2023 4