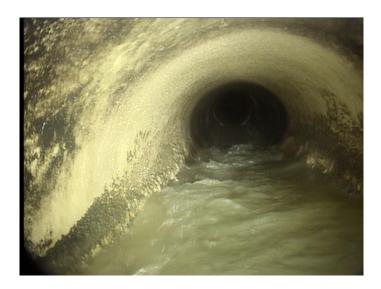

Thursday, May 4, 2023 2

Code: MWL

Description: **Water Level** 

Distance (ft): .0 Structural Grade: 0 O&M Grade: 0

Clock Start/From:

Clock To: 1st Value: 2nd Value:

Value Percent: 10.000

Continuous Index: