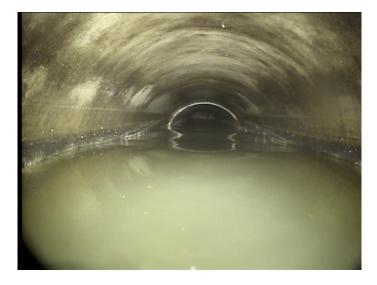

Within 8" of Joint: NO

Remarks:

Code: MWL Description: **Water Level** 

Distance (ft): 67.3 Structural Grade: 0 O&M Grade: 0 Clock Start/From:

Clock To: 1st Value: 2nd Value:

Value Percent: 50.000

Continuous Index:

Within 8" of Joint: NO

Remarks:

3 Thursday, May 4, 2023

Code: MSA

Description: Abandoned Survey

Distance (ft): 74.3
Structural Grade: 0

O&M Grade: 0

Clock Start/From: