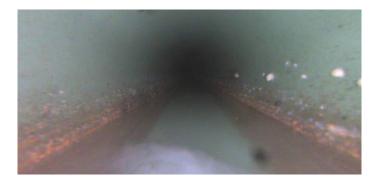

Category: NA

Comment: Flow direction wrong
Location Details: Direction of Survey: Downstream

US MH: M-608-037 DS MH: M-608-036 Total Length Surveyed (ft): 196.6

0000 0.00 0.00 O&M Index: O&M Quick: O&M Rating: 0.00 0000 0.00 Structural Quick: Structural Rating: Structural Index: 0.00 0000 0.00 Overall Rating: Overall Index: Overall Quick:

| Position | Code | Observation | Video (sec) | Grade |
|----------|------|-------------|-------------|-------|
| 037      |      |             |             |       |
| .0       | AMH  | Manhole     | 10          | NA    |
| 0.       | MWL  | Water Level | 21          | NA    |
| 196.6    | AMH  | Manhole     | 426         | NA    |
|          |      |             |             |       |

Code:

| Description:                                         | Manhole         |  |
|------------------------------------------------------|-----------------|--|
| Distance (ft): Structural Grade:                     | .0<br>0         |  |
| O&M Grade: Clock Start/From:                         | 0               |  |
| Clock To:<br>1st Value:                              |                 |  |
| 2nd Value:<br>Value Percent:                         |                 |  |
| Continuous Index:<br>Within 8" of Joint:<br>Remarks: | NO<br>M-608-037 |  |