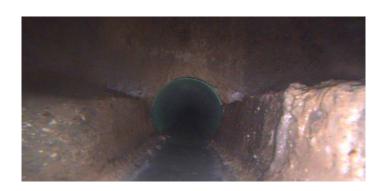

Clock To: 1st Value:

2nd Value: Value Percent: Continuous Index: Within 8" of Joint:

Remarks:

Code: AMH
Description: Manhole

Distance (ft): 302.9
Structural Grade: 0

O&M Grade: 0

Clock Start/From:

Clock To: 1st Value: 2nd Value: Value Percent:

Continuous Index:

Within 8" of Joint: NO

Remarks: M-703-016