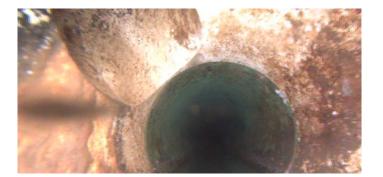

Code:

| Description:        | Manhole   |  |  |
|---------------------|-----------|--|--|
|                     |           |  |  |
| Distance (ft):      | .0        |  |  |
| Structural Grade:   | 0         |  |  |
| O&M Grade:          | 0         |  |  |
| Clock Start/From:   |           |  |  |
| Clock To:           |           |  |  |
| 1st Value:          |           |  |  |
| 2nd Value:          |           |  |  |
| Value Percent:      |           |  |  |
| Continuous Index:   |           |  |  |
| Within 8" of Joint: | NO        |  |  |
| Remarks:            | M-703-006 |  |  |
|                     |           |  |  |