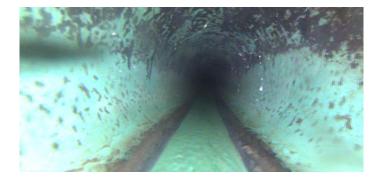

| Code:<br>Description: | TF<br>Tap Factory |
|-----------------------|-------------------|
| Distance (ft):        | 83.9              |
| Structural Grade:     | 0                 |
| O&M Grade:            | 0                 |
| Clock Start/From:     | 10                |
| Clock To:             |                   |
| 1st Value:            | 4.000             |
| 2nd Value:            |                   |
| Value Percent:        |                   |
| Continuous Index:     |                   |
| Within 8" of Joint:   |                   |
| Remarks:              |                   |