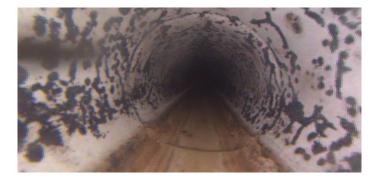

Upstream

|         | ion Code | Observation             | Video (sec) | Grade |
|---------|----------|-------------------------|-------------|-------|
| 703-015 |          |                         |             |       |
| 0.      | AMH      | Manhole                 | 10          | NA    |
| \0      | MWL      | Water Level             | 21          | NA    |
| 46.2    | TF       | Tap Factory             | 126         | NA    |
| 46.9    | DAZ      | Deposits Attached Other | 140         | M 2   |
| 78.0    | TF       | Tap Factory             | 215         | NA    |
| /142.2  | . TF     | Tap Factory             | 355         | NA    |
| 151.2   | . TF     | Tap Factory             | 387         | NA    |
| 238.5   | TF       | Tap Factory             | 574         | NA    |
| 298.0   | AMH      | Manhole                 | 705         | NA    |
|         |          |                         |             |       |
|         |          |                         |             |       |