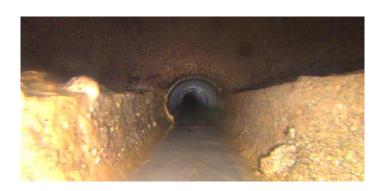

Distance (ft): 103.9
Structural Grade: 0
O&M Grade: 0

Clock Start/From:

Clock To: 1st Value: 2nd Value: Value Percent: Continuous Index:

Within 8" of Joint: NO

Remarks: M-703-033