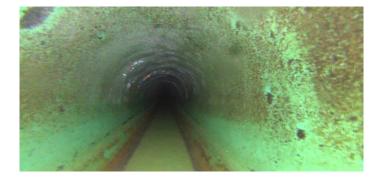

## **Profile/Photo Observation Report**

Date: 03/27/2018 Weather: **PACP 6.0** Coding: Pipe Length (ft): 108.1 Owner: NA Pre Clean: **Not Known** P.O.#: Surveyor: **Byrd Fitzgerald** PSR: P-703-020-033

Customer: Clean Date: 01/01/1900 Shape: C

Street: HIDDEN LAKE DR Flow Control: Not Controlled

City: Hobart, IN Year Renewed:
Location: Other Tape/Media #:

Purpose: Not Known Dia/Height: 10"
Use: Sanitary Material: PVC

Drain Area: NA Lining:

Category: NA

Comment:

Location Details: Direction of Survey: Upstream

US MH: M-703-033 DS MH: M-703-020 Total Length Surveyed (ft): 103.9

0000 0.00 0.00 O&M Index: O&M Quick: O&M Rating: 0.00 0000 0.00 Structural Quick: Structural Rating: Structural Index: 0.00 0000 0.00 Overall Index: Overall Rating: Overall Quick:

| Position | Code | Observation | Video (sec) | Grade |
|----------|------|-------------|-------------|-------|
| 703-020  |      |             |             |       |
| 0.       | AMH  | Manhole     | 10          | NA    |
| 0.       | MWL  | Water Level | 21          | NA    |
| 58.5     | TF   | Tap Factory | 151         | NA    |
| 103.9    | AMH  | Manhole     | 255         | NA    |
|          |      |             |             |       |