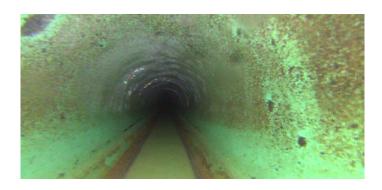

| Position | Code | Observation | Video (sec) | Grade |
|----------|------|-------------|-------------|-------|
| 703-020  |      |             |             |       |
| 0.       | AMH  | Manhole     | 10          | NA    |
| 0.       | MWL  | Water Level | 21          | NA    |
| 58.5     | TF   | Tap Factory | 151         | NA    |
| 103.9    | AMH  | Manhole     | 255         | NA    |
|          |      |             |             |       |

**AMH** 

Code: MWL

Description: **Water Level** 

Distance (ft): Structural Grade: O&M Grade: Clock Start/From:

Clock To: 1st Value: 2nd Value:

Value Percent:

Continuous Index:

Within 8" of Joint: