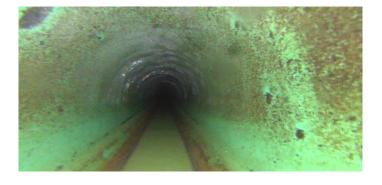

Code:

| Manhole   |  |
|-----------|--|
| .0        |  |
| 0         |  |
| 0         |  |
|           |  |
|           |  |
|           |  |
|           |  |
|           |  |
|           |  |
| NO        |  |
| M-703-020 |  |
|           |  |