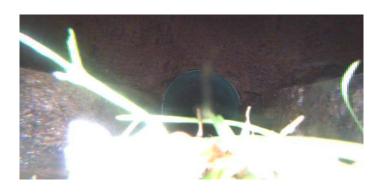

Code:

| Description:        | Manhole   |
|---------------------|-----------|
| Distance (ft):      | .0        |
| Structural Grade:   | 0         |
| O&M Grade:          | 0         |
| Clock Start/From:   |           |
| Clock To:           |           |
| 1st Value:          |           |
| 2nd Value:          |           |
| Value Percent:      |           |
| Continuous Index:   |           |
| Within 8" of Joint: | NO        |
| Remarks:            | M-703-016 |
|                     |           |