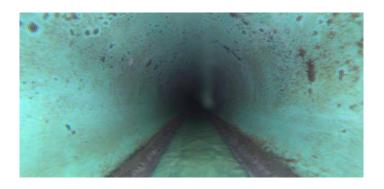

Code:

| Description:        | Manhole   |  |
|---------------------|-----------|--|
|                     |           |  |
| Distance (ft):      | .0        |  |
| Structural Grade:   | 0         |  |
| O&M Grade:          | 0         |  |
| Clock Start/From:   |           |  |
| Clock To:           |           |  |
| 1st Value:          |           |  |
| 2nd Value:          |           |  |
| Value Percent:      |           |  |
| Continuous Index:   |           |  |
| Within 8" of Joint: | NO        |  |
| Remarks:            | M-703-016 |  |
|                     |           |  |