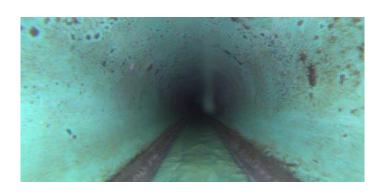

Code:

| Description:        | Manhole   |  |
|---------------------|-----------|--|
|                     |           |  |
| Distance (ft):      | .0        |  |
| Structural Grade:   | 0         |  |
| O&M Grade:          | 0         |  |
| Clock Start/From:   |           |  |
| Clock To:           |           |  |
| 1st Value:          |           |  |
| 2nd Value:          |           |  |
| Value Percent:      |           |  |
| Continuous Index:   |           |  |
| Within 8" of Joint: | NO        |  |
| Remarks:            | M-703-016 |  |
|                     |           |  |