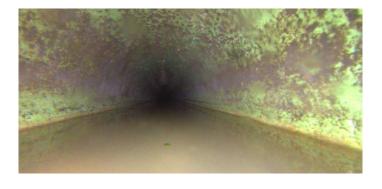

Code:

| Description:        | Manhole   |  |  |
|---------------------|-----------|--|--|
|                     |           |  |  |
| Distance (ft):      | .0        |  |  |
| Structural Grade:   | 0         |  |  |
| O&M Grade:          | 0         |  |  |
| Clock Start/From:   |           |  |  |
| Clock To:           |           |  |  |
| 1st Value:          |           |  |  |
| 2nd Value:          |           |  |  |
| Value Percent:      |           |  |  |
| Continuous Index:   |           |  |  |
| Within 8" of Joint: | NO        |  |  |
| Remarks:            | M-703-037 |  |  |
|                     |           |  |  |