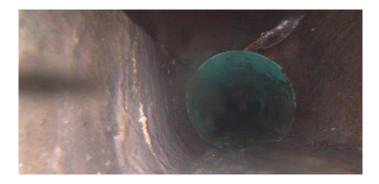

Code: AMH Description: Manhole

| Distance (ft):      | 364.3 |
|---------------------|-------|
| Structural Grade:   | 0     |
| O&M Grade:          | 0     |
| Clock Start/From:   |       |
| Clock To:           |       |
| 1st Value:          |       |
| 2nd Value:          |       |
| Value Percent:      |       |
| Continuous Index:   |       |
| Within 8" of Joint: | NO    |
| Remarks:            | M-704 |

-067

DAGS **Deposits Attached Grease** 

| Distance (ft):      | 364.3  |
|---------------------|--------|
| Structural Grade:   | 0      |
| O&M Grade:          | 2      |
| Clock Start/From:   | 7      |
| Clock To:           | 5      |
| 1st Value:          |        |
| 2nd Value:          |        |
| Value Percent:      | 5.000  |
| Continuous Index:   | F02    |
| Within 8" of Joint: | YES    |
| Remarks:            | WANDER |