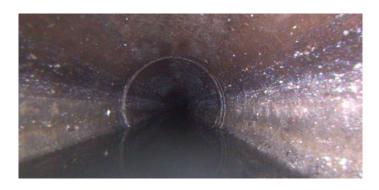

Code: MWL Description: Water Level

| Distance (ft):      | .0     |
|---------------------|--------|
| Structural Grade:   | 0      |
| O&M Grade:          | 0      |
| Clock Start/From:   |        |
| Clock To:           |        |
| 1st Value:          |        |
| 2nd Value:          |        |
| Value Percent:      | 40.000 |
| Continuous Index:   |        |
| Within 8" of Joint: | NO     |
| Remarks:            |        |

| Code:        | DAGS                     |
|--------------|--------------------------|
| Description: | Deposits Attached Grease |

| Distance (ft):      | .0    |
|---------------------|-------|
| Structural Grade:   | 0     |
| O&M Grade:          | 2     |
| Clock Start/From:   | 8     |
| Clock To:           | 4     |
| 1st Value:          |       |
| 2nd Value:          |       |
| Value Percent:      | 5.000 |
| Continuous Index:   |       |
| Within 8" of Joint: | NO    |
| Remarks:            |       |