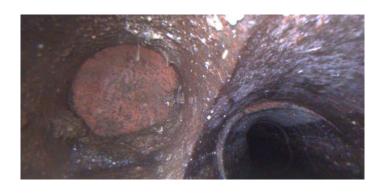

Within 8" of Joint: NO

Remarks:

Code: TFC

Description: Tap Factory Capped

Distance (ft): 11.0
Structural Grade: 0
O&M Grade: 0
Clock Start/From: 9

Clock To:

1st Value: **4.000** 

2nd Value: Value Percent: Continuous Index: Within 8" of Joint:

Remarks:

Code: MSA

Description: Abandoned Survey

Distance (ft): 13.3
Structural Grade: 0
O&M Grade: 0

Clock Start/From: Clock To:

1st Value: 2nd Value: Value Percent: Continuous Index:

Within 8" of Joint: NO

Remarks: UNKNOWN