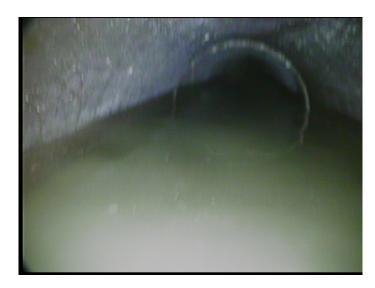

Description: **Abandoned Survey** 

Distance (ft): 131.8 Structural Grade: 0 O&M Grade: 0

Clock Start/From:

Clock To: 1st Value: 2nd Value: Value Percent: Continuous Index:

Within 8" of Joint:

Remarks: underwater debris