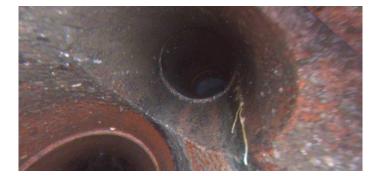

Remarks: ROOTS

Code: RFL

Description: Roots Fine Lateral

Distance (ft): 61.0
Structural Grade: 0
O&M Grade: 1
Clock Start/From: 11

Clock To: 1st Value: 2nd Value: Value Percent: Continuous Index:

Within 8" of Joint:

Remarks:

NO

Code: DAGS

Description: Deposits Attached Grease

Distance (ft): 67.7
Structural Grade: 0

O&M Grade: 2

Clock Start/From: 8

Clock To: 4