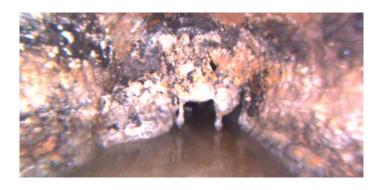

1st Value:

Value Percent: 5.000
Continuous Index: S01
Within 8" of Joint: NO

Remarks:

2nd Value:

Code: DAGS

Description: Deposits Attached Grease

Distance (ft): 96.0
Structural Grade: 0
O&M Grade: 5
Clock Start/From: 8
Clock To: 4
1st Value:

2nd Value:

Value Percent: 90.000

Continuous Index:

Within 8" of Joint:

Remarks:

YES

Code: DAGS

Description: Deposits Attached Grease

Distance (ft): 100.9
Structural Grade: 0
O&M Grade: 5
Clock Start/From: 12
Clock To: 12
1st Value:

2nd Value:

Value Percent: 90.000

Continuous Index:

Within 8" of Joint: YES

Remarks:

Code: DAGS

Description: Deposits Attached Grease

Distance (ft): 101.8
Structural Grade: 0
O&M Grade: 2
Clock Start/From: 8
Clock To: 4

1st Value: 2nd Value:

Value Percent: 5.000
Continuous Index: F01
Within 8" of Joint: NO

Remarks:

Code: MSA

Description: Abandoned Survey