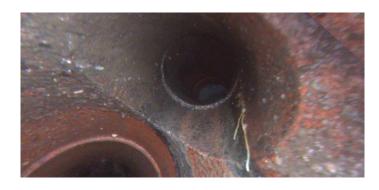

Remarks: ROOTS

Code: RFL

Description: Roots Fine Lateral

Distance (ft): 61.0
Structural Grade: 0
O&M Grade: 1
Clock Start/From: 11

Clock To: 1st Value: 2nd Value: Value Percent: Continuous Index:

Within 8" of Joint:

Remarks:

NO

Code: DAGS

Description: Deposits Attached Grease

Distance (ft): 67.7
Structural Grade: 0

O&M Grade: 2

Clock Start/From: 8

Clock To: 4